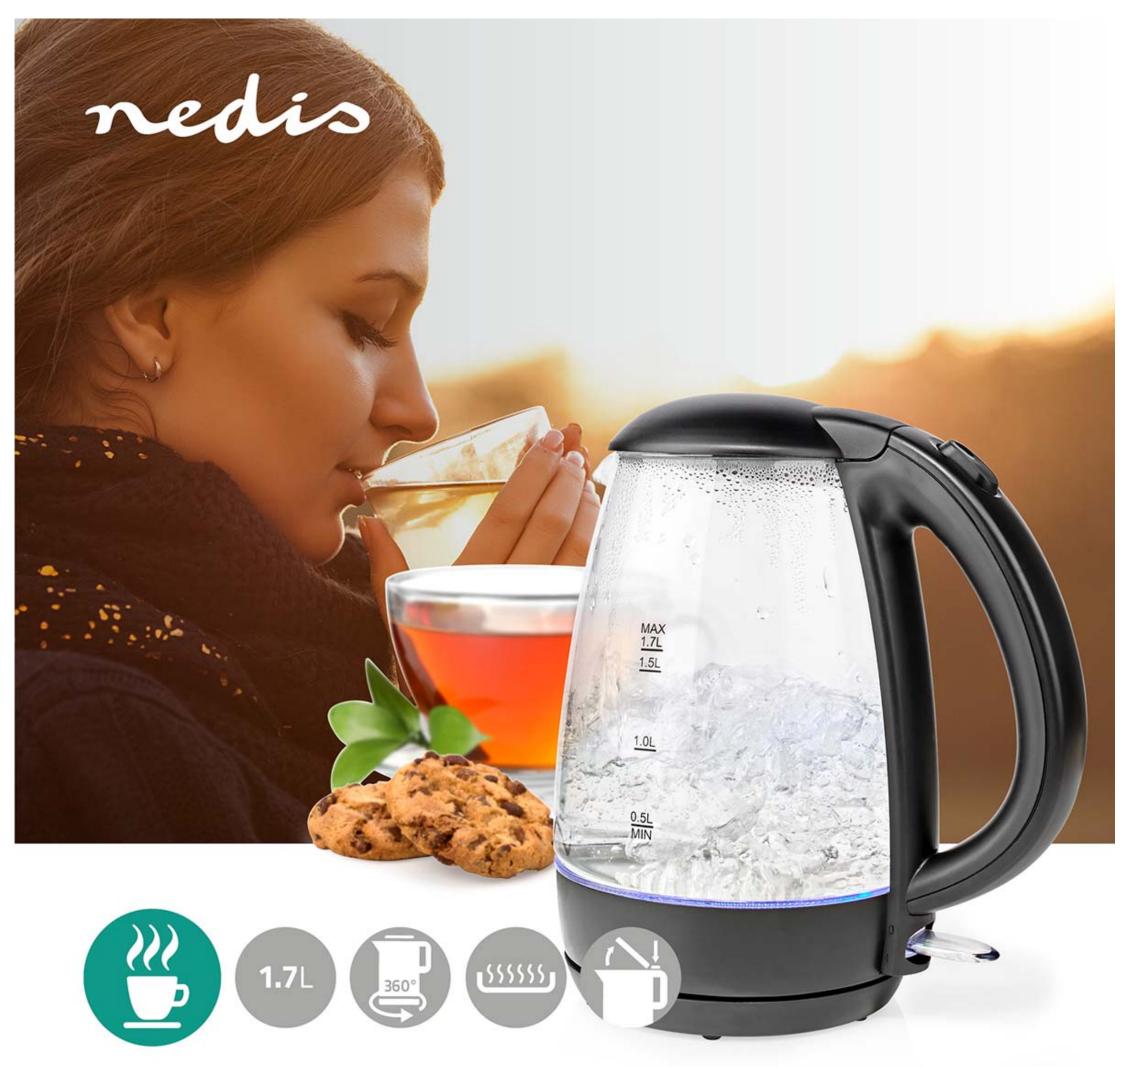

## **Features**

- Glass Kettle with a volume of 1.7 liters
- Concealed heating element of 2200 Watt for easy cleaning
- Cordless kettle on 360° pirouette base for easy lifting
- With a removeable filter to prevent limescale
- Spring lid with large opening for easy filling and cleaning
- Easy to read water level indicator
- Strix control according to international safety standards
- With dry-boil protection, auto shut off function, and nonslip feet
- On/off switch with indicator light
- Blue LED light shows when kettle is in use