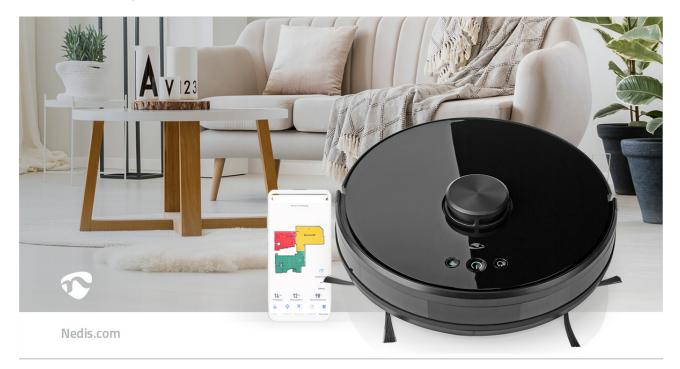

This 3-in-1 Smart Wi-Fi robot cleaner can sweep, vacuum, and mop your home while you're doing something else, or even when you're not at home. Simply connect it to your home Wi-Fi and operate it through the Nedis SmartLife app (iOS and Android), or the buttons on the robot itself. It also supports voice control using Alexa and Google Assistant.

#### Features

- 3-in-1 robot cleaner: sweeping, vacuuming, and mopping
- Includes both a dust bin and a water tank
- LiDAR navigation and LSD Laser mapping

algorithm enables the robot cleaner to map your home accurately

- Automatically scans and divides area in separate rooms, all shown in the free Nedis SmartLife app
- Support in app room adjustment as well as the drawing of virtual wall or restricted areas
- Point and go: point in the map exactly where to clean
- Multiple cleaning modes: