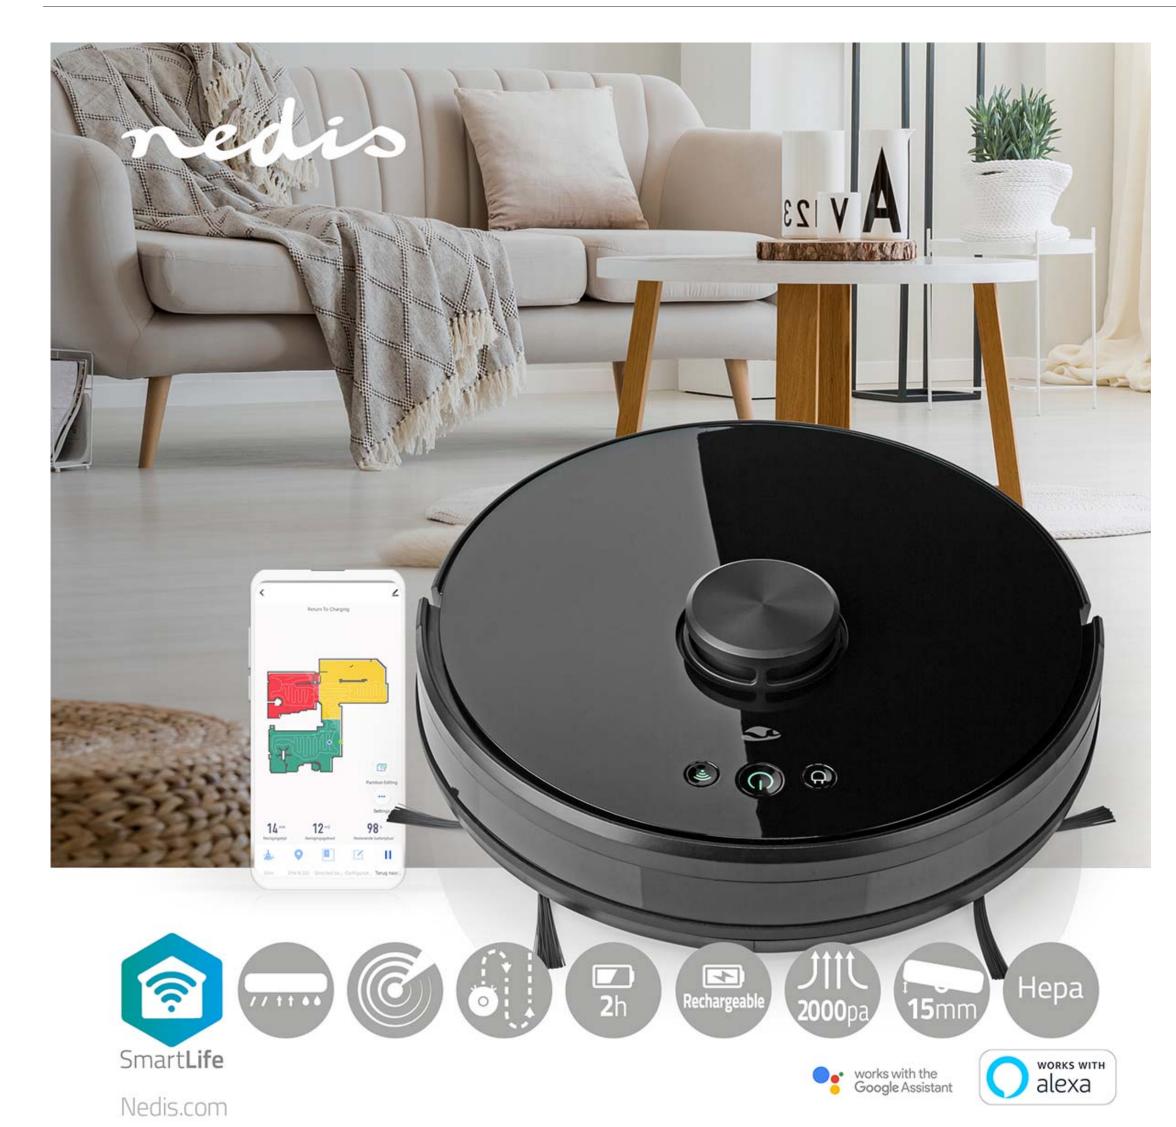

## Laser Navigation | Wi-Fi | Capacity collection reservoir: 0.6 | Automatic charging | Maximum operating time: 2 hrs | Black | Android™ / IOS

Brand: Nedis | Article number: WIFIVCL001CBK | Product EAN number: 5412810335763 Inner Carton EAN: | Outer Carton EAN: 5412810381753

## **Features**

- 3-in-1 robot cleaner: sweeping, vacuuming, and mopping
- Includes both a dust bin and a water tank
- LiDAR navigation and LSD Laser mapping algorithm enables the robot cleaner to map your home accurately
- Automatically scans and divides area in separate rooms, all shown in the free
  Nedis SmartLife app
- Support in app room adjustment as well as the drawing of virtual wall or restricted areas
- Point and go: point in the map exactly where to clean
- Multiple cleaning modes: