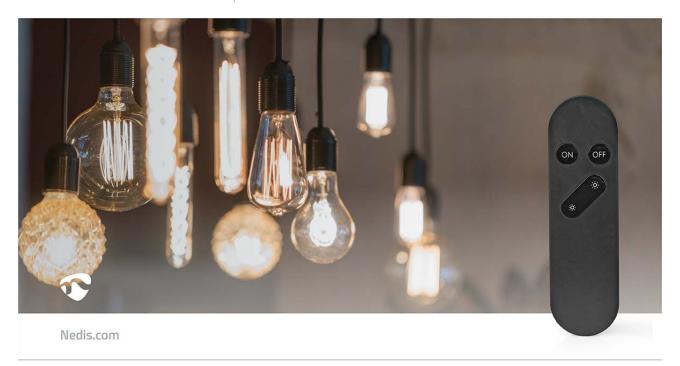

This SmartLife remote control gives you an extra option to operate our Nedis SmartLife bulbs quickly and easily, next to our SmartLife app or the voice control option. You can easily turn your smart bulbs on or off or adjust the brightness of the smart bulbs with a simple click. Thanks to its transmission range of up to 20 metres, you can control your smart bulbs from every corner of your home.

This Smart Remote Control can only be used with SmartLife bulbs which article code starts with WIFILR.

## **Features**

- Plug & play: control your Nedis® smart bulbs (WIFILR...)
- Easily turn on and off either an individual smart bulb, or multiple smart bulbs at the same time
- Adjust the bulbs' brightness
- Possible to control all bulbs in the same room
- Transmission range of up to 20 metres
- Even operates if your Wi-Fi is not working for a while