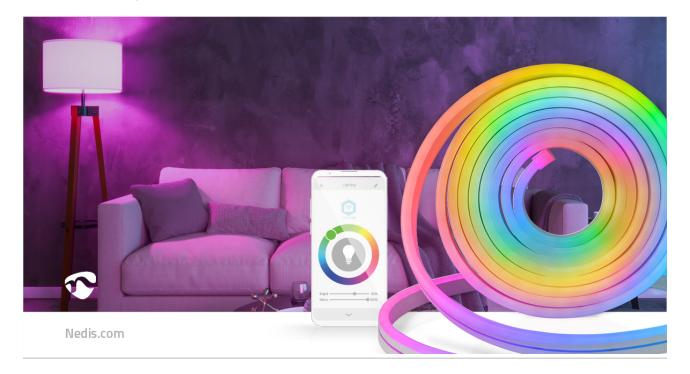

This neon-style LED strip can be used both indoor and outdoor thanks to the fully waterproof housing and the outdoor (IP44) power adapter. Unlike other LED strips, no individual LEDs are visible. Instead, it will show one continuous stripe of light in any colour you prefer.

Connect it directly to your home Wi-Fi using the free Nedis SmartLife app and control the colour, brightness, or setup multicolour patterns in the application from wherever you are.

Set schedules, automations, or use your voice to control (works with Google Home or Amazon Alexa) this LED strip together with all other Nedis SmartLife products.