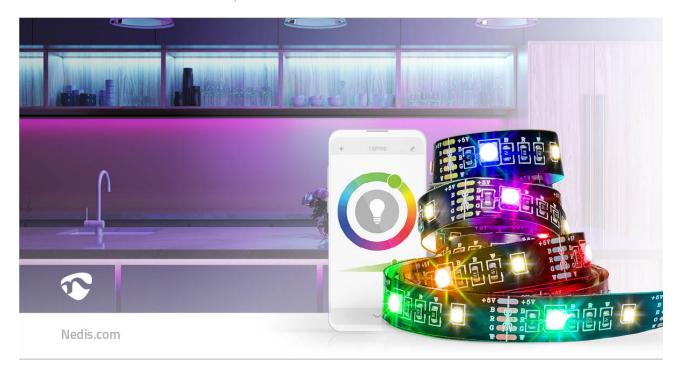

Improve your TV viewing experience with this SmartLife Full Colour Bluetooth LED Strip. Set the mood in any room by controlling the brightness and colour in the Nedis SmartLife application on your smartphone while you're within Bluetooth range. The LED strip combines both RGB and white LEDs. This allows you to set an endless number of colours to suit your mood or the occasion, but you can also use it for everyday warm white indirect lighting.

## Features

- Connect directly to your phone using Bluetooth
- Control brightness and colour using the free Nedis® SmartLife app
- Free selection of millions of colours as well as white
- Length of 2m can be shortened to the desired length (every 33 mm), which makes it suitable for all TVs
- USB powered for flexible use
- 3M tape for easy fixation
- Extra flexible strip enabling sharp corners and tight turns