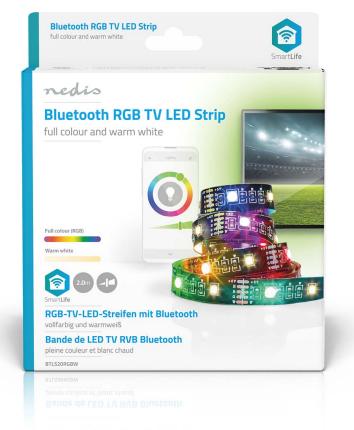

## nedia SmartLife LED Strip | BTLS20RGBW

## Bluetooth® | RGB / Warm White | 2.00 m | IP20 | 2700 K | 380 lm | Android™ / IOS

Brand: Nedis | Article number: BTLS20RGBW | Product EAN number: 5412810335077 | Inner Carton EAN: 5412810396047 | Outer Carton EAN: 5412810382125

## **Features**

- Connect directly to your phone using Bluetooth
- Control brightness and colour using the free Nedis® SmartLife app
- Free selection of millions of colours as well as white
- Length of 2m can be shortened to the desired length (every 33 mm), which makes it suitable for all TVs
- USB powered for flexible use
- 3M tape for easy fixation
- Extra flexible strip enabling sharp corners and tight turns