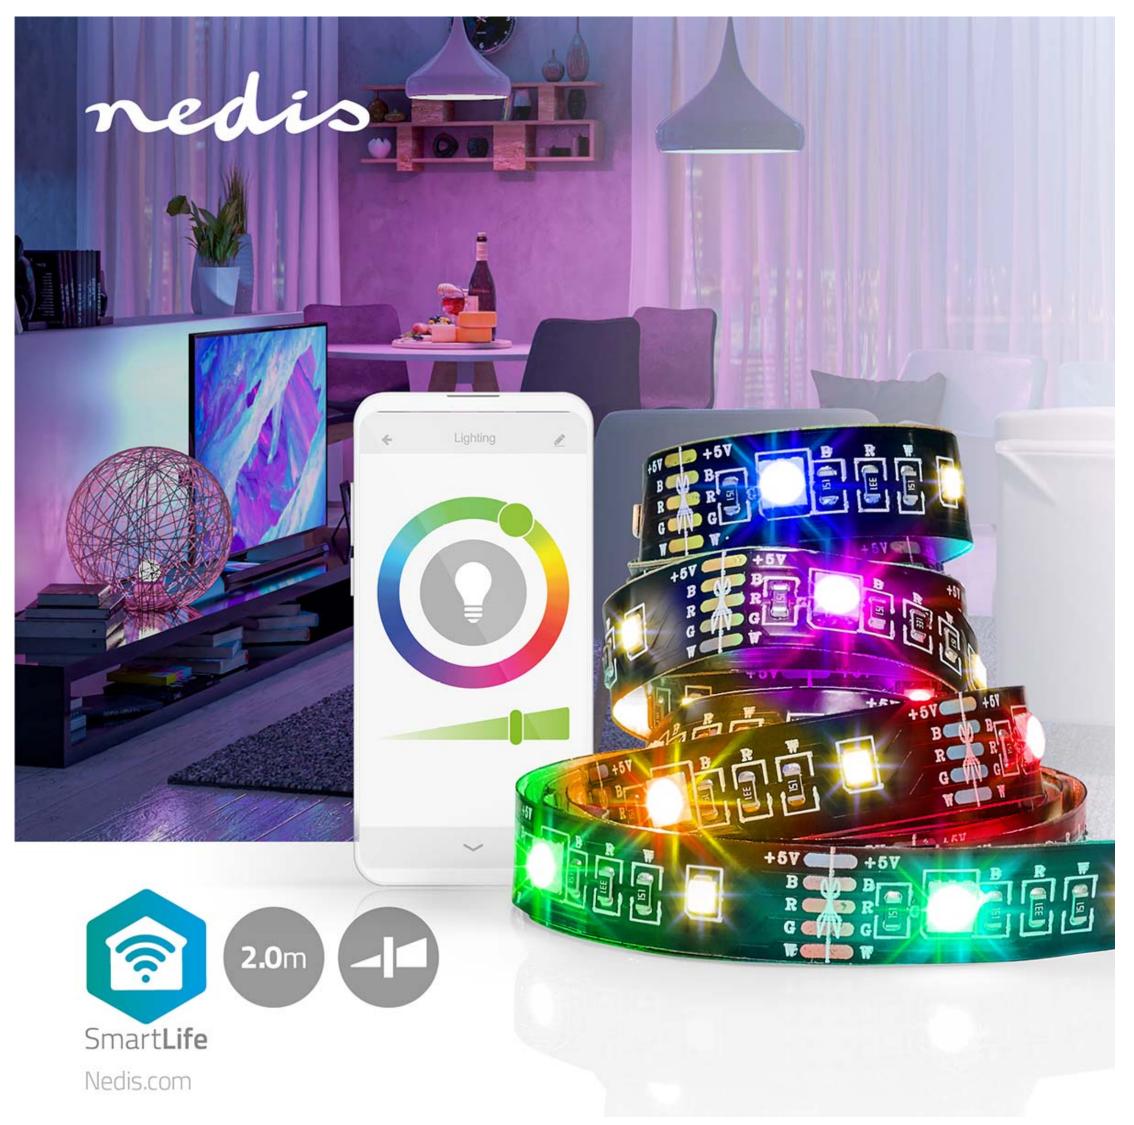

## nedia SmartLife LED Strip | BTLS20RGBW

## Bluetooth® | RGB / Warm White | 2.00 m | IP20 | 2700 K | 380 lm | Android™ / IOS

Brand: Nedis | Article number: BTLS20RGBW | Product EAN number: 5412810335077 | Inner Carton EAN: 5412810396047 | Outer Carton EAN: 5412810382125

## **Features**

- Connect directly to your phone using Bluetooth
- Control brightness and colour using the free Nedis® SmartLife app
- Free selection of millions of colours as well as white
- Length of 2m can be shortened to the desired length (every 33 mm), which makes it suitable for all TVs
- USB powered for flexible use
- 3M tape for easy fixation
- Extra flexible strip enabling sharp corners and tight turns