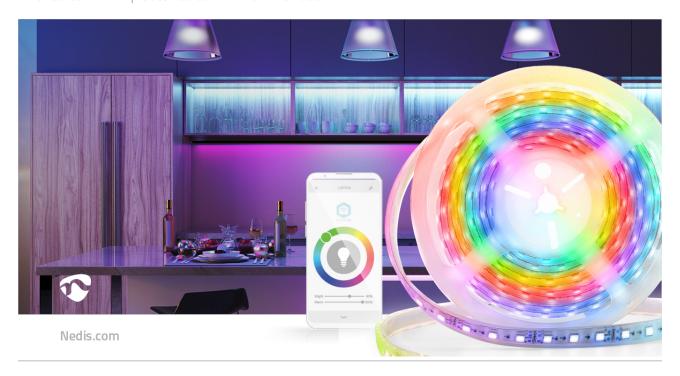

Use this LED strip to set the mood in any room. Control the brightness, colour, or set a static or moving multicolour pattern in the Nedis SmartLife application. Set schedules or automations or use your voice to control this LED strip together with all other Nedis SmartLife products.

The LED strip is suitable for indoor use. The double-sided adhesive (3M) is already placed for easy installation on any clean and flat surface. Its 5 metre length can be shortened to any desired size.

## **Features**

- Connects directly to your router using Wi-Fi, so no separate hub required
- Free selection of millions of colours as well as moving multicolour patterns.
- The strip can be shortened to the desired length
- Double sided adhesive (3M) already placed for easy installation
- Use the Nedis® SmartLife app to set timings for switching on/off automatically
- Works as stand-alone smart light or pair it with other SmartLife products to create an entire smart home