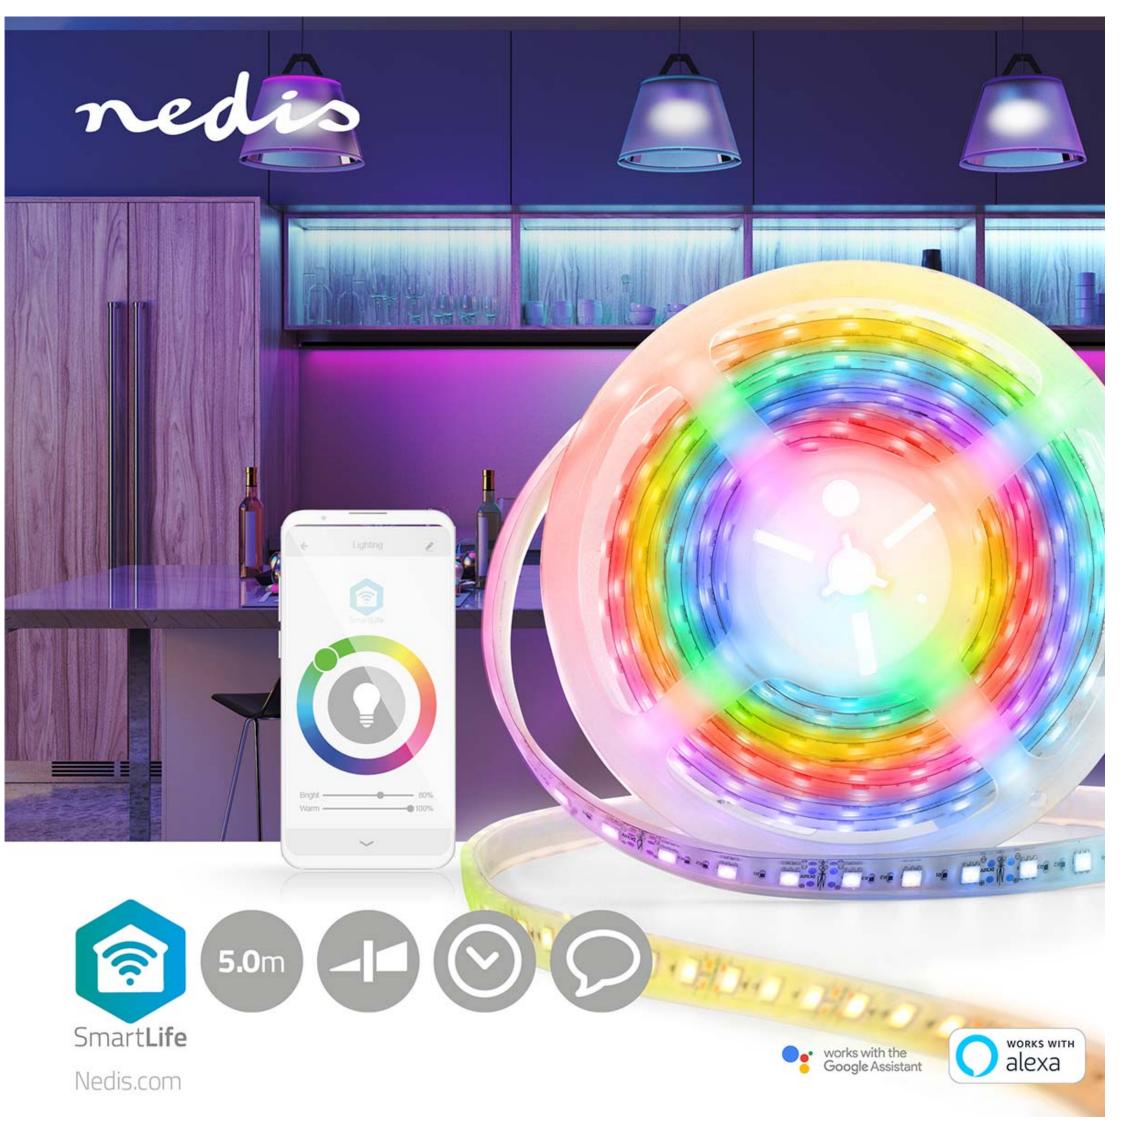

## nedia SmartLife LED Strip | WIFILS51CRGB

## Wi-Fi | Multi Colour | 5.00 m | IP65 | 2700 K | 960 lm | Android™ / IOS

Brand: Nedis | Article number: WIFILS51CRGB | Product EAN number: 5412810335060 | Inner Carton EAN: | Outer Carton EAN: 5412810382224

## **Features**

- Connects directly to your router using Wi-Fi, so no separate hub required
- Free selection of millions of colours as well as moving multicolour patterns.
- The strip can be shortened to the desired length
- Double sided adhesive (3M) already placed for easy installation
- Use the Nedis® SmartLife app to set timings for switching on/off automatically
- Works as stand-alone smart light or pair it with other SmartLife products to create an entire smart home
- Combine with Google Home or Amazon Alexa for voice control