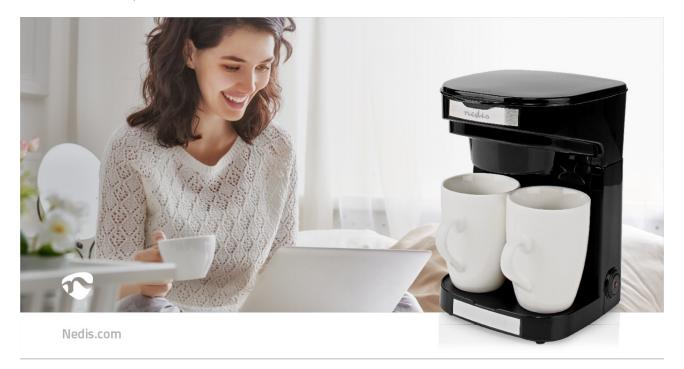

## Filter Coffee | 0.25 | 2 Cups | Black

Brand: Nedis | Article number: KACM140EBK | Product EAN number: 5412810334797 Inner Carton EAN: | Outer Carton EAN: 5412810410361

This compact coffee maker is ideal to make two cups of your favorite drip coffee quickly and easily. The coffee maker has a modern and lightweight design and low wattage of 450 watts, making it an excellent coffee maker for small households but also suitable to take with you on holiday.

This coffee maker has a capacity of 0.25 litres which is enough for 2 cups of coffee. It has a permanent nylon filter, a switch with indicator light and an automatic shutoff. It is also supplied with two porcelain cups.

## **Features**

- Coffee maker with 2 porcelain cups
- Coffee and tea brewing option
- Compact design
- Ideal for use at home, office, camping, etc.
- Maximum power approx. 450 Watts
- Capacity 250 ml
- Brew 1 or 2 cups of coffee in a few minutes
- Filter holder with permanent filter
- On/off switch with indicator light
- Automatic shutdown when the coffee is ready