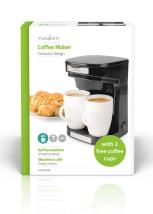

## Filter Coffee | 0.25 | 2 Cups | Black

Brand: Nedis | Article number: KACM140EBK | Product EAN number: 5412810334797 Inner Carton EAN: | Outer Carton EAN: 5412810410361

This compact coffee maker is ideal to make two cups of your favorite drip coffee quickly and easily. The coffee maker has a modern and lightweight design and low wattage of 450 watts, making it an excellent coffee maker for small households but also suitable to take with you on holiday.

This coffee maker has a capacity of 0.25 litres which is enough for 2 cups of coffee. It has a permanent nylon filter, a switch with indicator light and an automatic shutoff. It is also supplied with two porcelain cups.

## **Features**

- Coffee maker with 2 porcelain cups
- Coffee and tea brewing option
- Compact design
- Ideal for use at home, office, camping, etc.
- Maximum power approx. 450 Watts
- Capacity 250 ml
- Brew 1 or 2 cups of coffee in a few minutes
- Filter holder with permanent filter
- On/off switch with indicator light
- Automatic shutdown when the coffee is ready