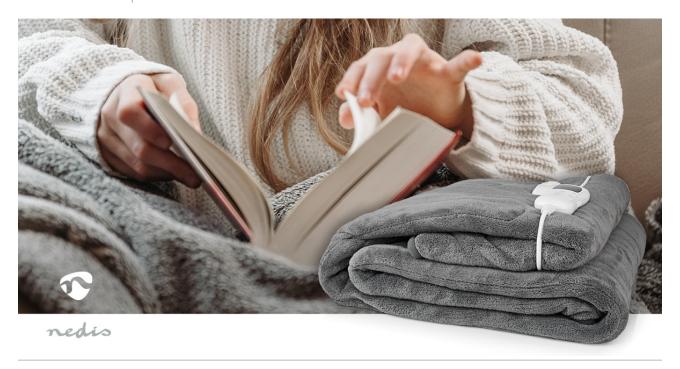

This Nedis electric XXL over blanket is super soft, wonderfully warm, and ideal to use inside on the couch or outside on the terrace. Plug the cable of coral fleece blanket into the wall socket, select the desired heat setting, and feel it getting nice and warm. Flip it over or drape it over your legs to stay warm on chilly evenings. It is also an ideal blanket to sit under together while watching your favorite series or enjoy a summer night outside on the terrace.

The coral fleece blanket has 9 heat settings and a one to nine-hour timer which automatically shuts off. Since the controller is detachable, you can wash the blanket.