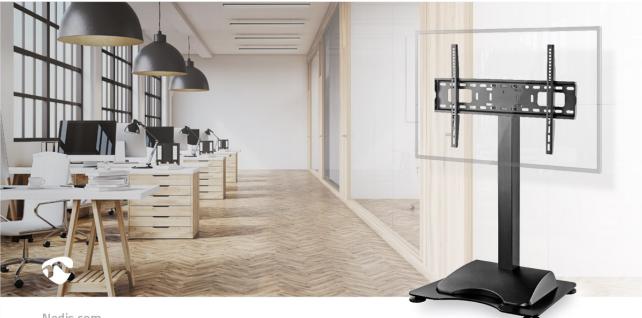

Nedis.com

With this Nedis<sup>©</sup> motorised height adjustable floor stand, you can position a large format flat screen on any floor. By using the remote, the powerful motor allows you to get the optimal positioning for both standing and seated audiences. The 2 memory settings on the remote enable to retrieve the setting of your choice. The stand is ideal to use in a store, class room, boardroom, presentation room, or public entrance of a hotel, but can also be used on fairs.

### Features

- Fits most TVs from 37" to 75"
- Strength tested to support TVs up to 50 kg
- Powerful motor moves the TV up and down when needed
- Remote controlled with 2 programmable preset positions for easy use
- Height adjustable different height options and puts the TV at the ideal viewing height (850 -
- 1450 mm) Collision avoidance system - safeguards against accidents and injuries
- Large solid base to ensure it stays sturdy and stable at any height