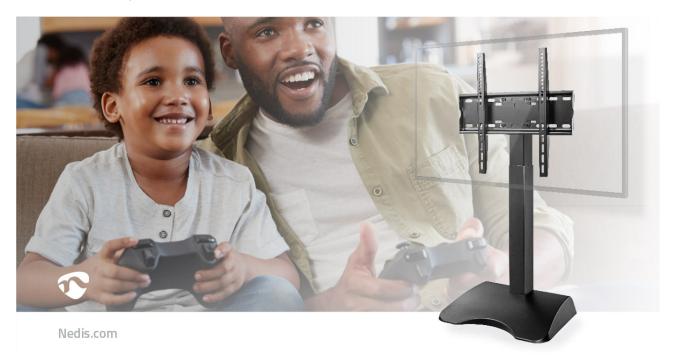

This Nedis<sup>©</sup> motorized height adjustable tabletop stand is suitable for flat screen up to 65". By using the remote, the powerful motor allows you to get the optimal positioning for watching TV on the couch or for gaming with friends. The 2 memory settings on the remote allow you to retrieve the setting of your choice.

The stand is suitable for TV screens from 32" up to 65" and has a load capacity of up to 50 kg. The stand unit includes an advanced collision avoidance system that stops the unit's movement if it senses any objects in its path. Furthermore, the large solid base plate ensures that your screen is sturdy and stable at any height. It's quick to assemble and can be up and running in virtually no time at all.

### Features

Fits most TVs - from 32" to 65"

- Suitable for different VESA sizes compatible with 200x200, 300x200, 300x300, 400x200, 400x300, 400x400
- Strength tested to support TVs up to 50 kg
- Powerful motor moves the TV up and down when needed
- Remote controlled with 2 pre-set positions for easy use
- Height adjustable different height options and puts the TV at the ideal viewing height (500 - 850 mm)
- Collision avoidance system safeguards against accidents ani