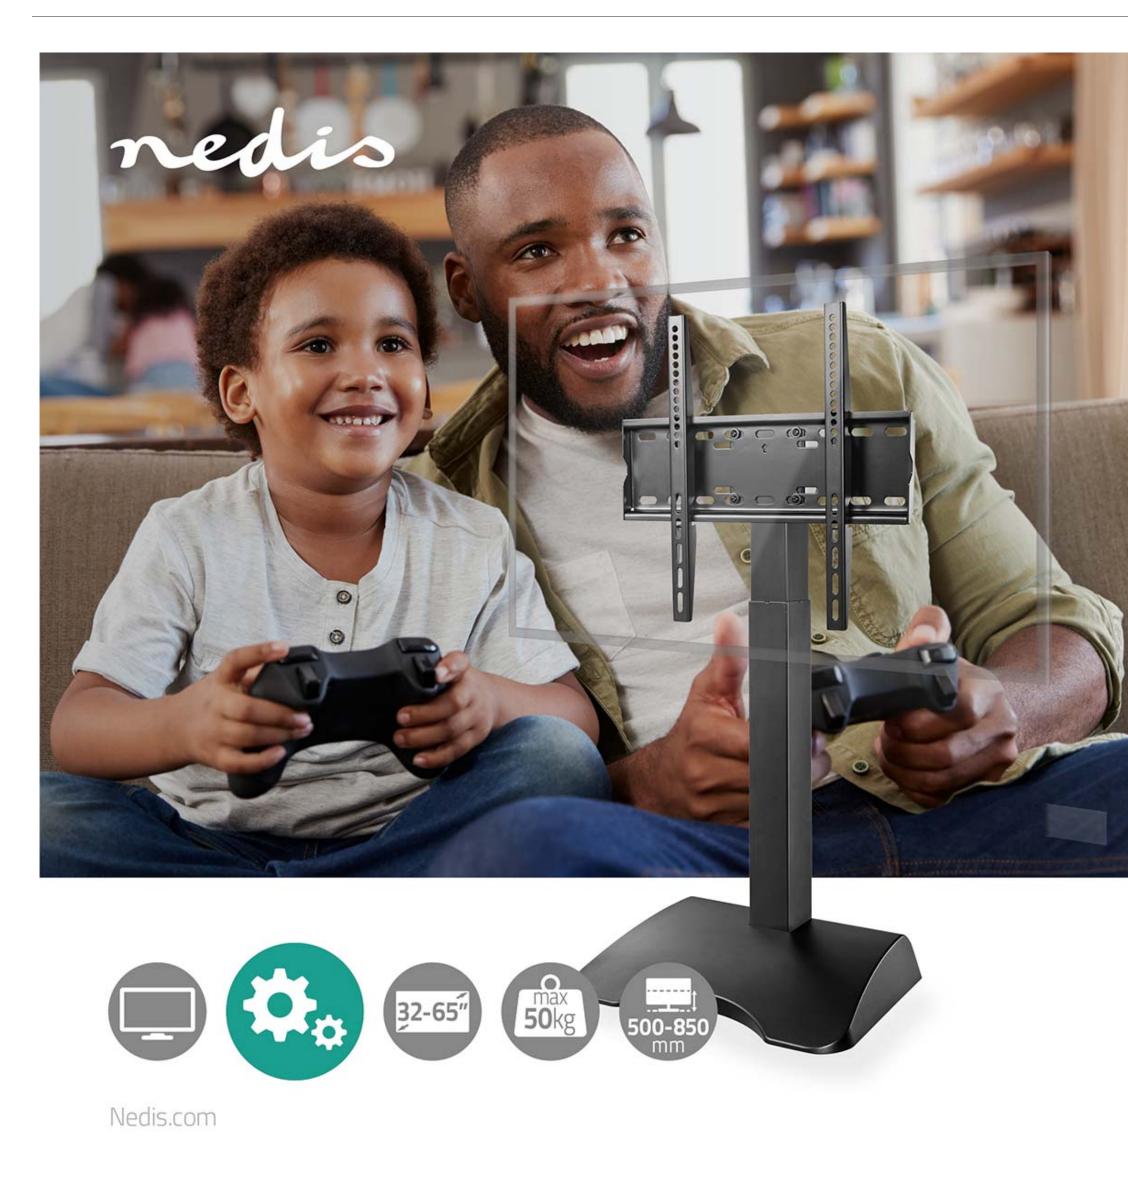

## nedia Motorised TV Stand | TVSM5831BK

## 32 - 65 " | Maximum supported screen weight: 50 kg | Desk / Table | Lift range: 50-85 cm | Remote controlled | ABS / Aluminium / Steel | Black

Brand: Nedis | Article number: TVSM5831BK | Product EAN number: 5412810334865 | Inner Carton EAN: | Outer Carton EAN:

## **Features**

- Fits most TVs from 32" to 65"
- Suitable for different VESA sizes compatible with 200x200, 300x200, 300x300, 400x200, 400x300, 400x400
- Strength tested to support TVs up to 50 kg
- Powerful motor moves the TV up and down when needed
- Remote controlled with 2 pre-set positions for easy use
- Height adjustable different height options and puts the TV at the ideal viewing height (500 - 850 mm)
- Collision avoidance system safeguards against accidents and injuries