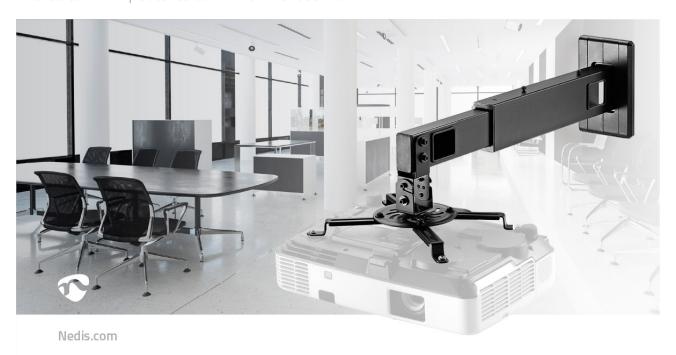

## Full Motion | 15 kg | Rotatable | Tiltable | Steel | Black

Brand: Nedis | Article number: PJWM200BK | Product EAN number: 5412810334858 Inner Carton EAN: | Outer Carton EAN: 5412810384204

This Nedis® short throw projector wall mount is perfect to show perfectly angled and stable images for most short throw projectors weighing up to 15kg/33lbs. It is made to give a projector tilt, rotate, and swivel flexibility when needed. The telescopic arm with column design allows you to position the projector perfectly for optimal viewing angles. The convenient adjustable support arms fit most short throw projectors. The integrated cable management keeps a neat and clean appearance. Including all required materials to enable fast and easy installation so that it is easy to install.

## **Features**

- Short throw projection for projecting images on short distance to the projection screen or wall
- Telescopic arm with column design allows perfect positioning of the projector
- Strong and durable to hold up to a projector weight of 15 kg/33 lbs
- Tilt functionality for the best viewing angle
- Swivel functionality offers maximum viewing flexibility
- Rotating functionality for optimal viewing angles