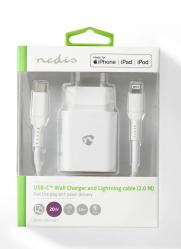

This Nedis® 20 W USB-C™ fast car charger with power delivery allows you to charge any USB and USB-C™ device from your car's power outlet. The included USB-C™ cable with Lightning connector makes fast charging your iPhone easy. You can charge an iPhone 8 or even newer models within 30 minutes from 0 to 50%. The cable has been Apple certified as 'Made for iPhone standards', to guarantee compatibility with all iOS devices. Despite the small and compact design it is designed for high wattage and it fits easily in the dash storage.

## **Features**

- PD Power Delivery
- Including Lightning cable (2.0 M)
- Smart IC technology automatically detects the required current
- 'Made for Apple' certified