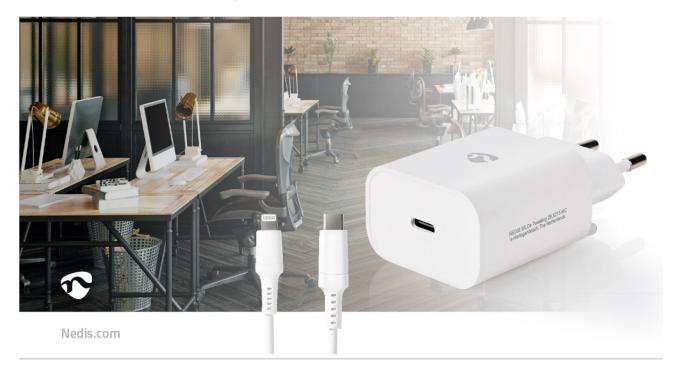

This Nedis® 20 W USB-C™ fast car charger with power delivery allows you to charge any USB and USB-C™ device from your car's power outlet. The included USB-C™ cable with Lightning connector makes fast charging your iPhone easy. You can charge an iPhone 8 or even newer models within 30 minutes from 0 to 50%. The cable has been Apple certified as 'Made for iPhone standards', to guarantee compatibility with all iOS devices. Despite the small and compact design it is designed for high wattage and it fits easily in the dash storage.

## **Features**

- PD Power Delivery
- Including Lightning cable (2.0 M)
- Smart IC technology automatically detects the required current
- 'Made for Apple' certified