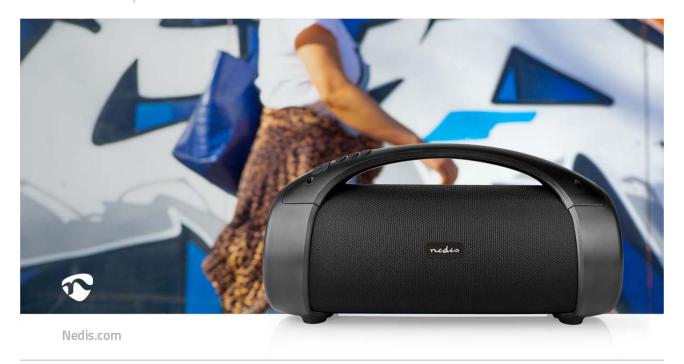

# Bluetooth® Party Boombox

# 6 hrs | 2.0 | 150 W | Media playback: AUX / USB | IPX5 | Linkable | Carrying handle | Party lights | Black

Brand: Nedis | Article number: SPBB315BK | Product EAN number: 5412810334650 Inner Carton EAN: | Outer Carton EAN: 5412810384884

This Nedis Bluetooth® party boombox is a 2.0 channel 150 W wireless speaker that delivers strong and pure sound with a hard-hitting bass. You can also enjoy your favourite music from your smartphone or tablet via Bluetooth® with a connection distance of up to 10 meters. You can also use the USB port or the AUX-IN connection for an external device to play your favourite music. With the TWS function, you can even pair 2 boomboxes for True Wireless Stereo.