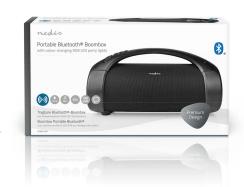

# Bluetooth® Party Boombox

# 6 hrs | 2.0 | 150 W | Media playback: AUX / USB | IPX5 | Linkable | Carrying handle | Party lights | Black

Brand: Nedis | Article number: SPBB315BK | Product EAN number: 5412810334650 Inner Carton EAN: | Outer Carton EAN: 5412810384884

This Nedis Bluetooth® party boombox is a 2.0 channel 150 W wireless speaker that delivers strong and pure sound with a hard-hitting bass. You can also enjoy your favourite music from your smartphone or tablet via Bluetooth® with a connection distance of up to 10 meters. You can also use the USB port or the AUX-IN connection for an external device to play your favourite music. With the TWS function, you can even pair 2 boomboxes for True Wireless Stereo.