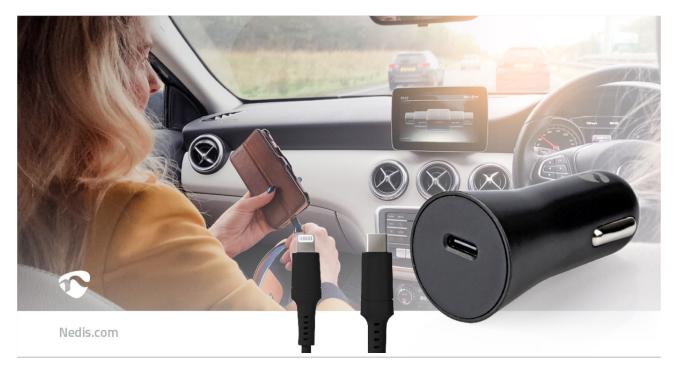

This Nedis 20 W USB-C<sup>™</sup> fast car charger with power delivery allows you to charge any USB and USB-C<sup>™</sup> device from your car's power outlet. The included USB-C<sup>™</sup> cable with Lightning connector makes fast charging your iPhone easy. You can charge an iPhone 8 or even newer models within 30 minutes from 0 to 50%. The cable has been Apple certified as 'Made for iPhone standards', to guarantee compatibility with all iOS devices. Despite the small and compact design it is designed for high wattage and it fits easily in the dash storage.