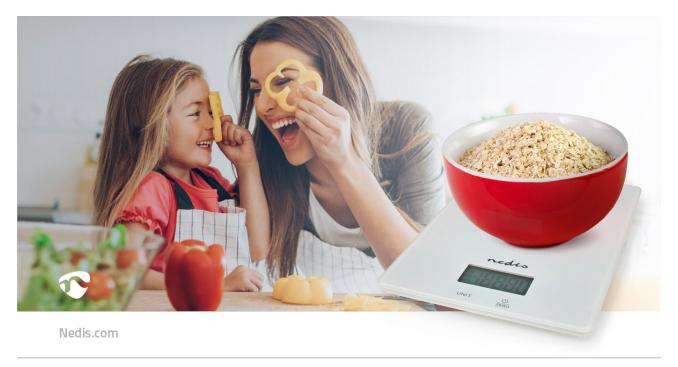

## Digital | Glass / Plastic | White

Brand: Nedis | Article number: KASC610WT | Product EAN number: 5412810334544

Inner Carton EAN: | Outer Carton EAN: 5412810371983

This modern, slimline and user friendly kitchen scale has a 4mm thick tempered glass weighing platform. Very easy to use due to the digital touchscreen control buttons. The big and clear LCD screen is easy-to-read and with the practical tare function this scale has everything you need for everyday use.

With a max weighing capacity of 5 kg and precise 1 g incremental measurements it is perfect for adding different ingredients with precise measurements.

Powered by 1 CR2032 Lithium battery, next to the on/off switch the scale has an energy-saving 'auto-off' function that switches the scale off automatically after a periode of no-use. In combination with the low-battery or overload indication you don't have to worry about energy usage.

## **Features**

- Slimline electronic kitchen scale with 4mm thick tempered glass
- Suitable for weighing ingredients with a weight of up to 5 kilograms
- Indicate volume of water and milk
- Accurate weight control thanks to high-precision sensor technology
- Easy to use thanks to touch screen
- Automatic switch-off
- Display for low battery level and overload warning
- Easy to read LCD display (58 x 27 mm)