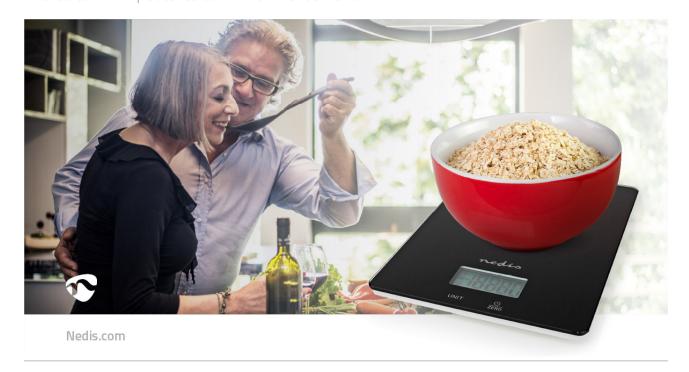

## Digital | Glass / Plastic | Black

Brand: Nedis | Article number: KASC610BK | Product EAN number: 5412810334537 Inner Carton EAN: | Outer Carton EAN: 5412810371976

This modern, slimline and user friendly kitchen scale has a 4mm thick tempered glass weighing platform. Very easy to use due to the digital touchscreen control buttons. The big and clear LCD screen is easy-to-read and with the practical tare function this scale has everything you need for everyday use.

With a max weighing capacity of 5 kg and precise 1 g incremental measurements it is perfect for adding different ingredients with precise measurements.

Powered by 1 CR2032 Lithium battery, next to the on/off switch the scale has an energy-saving 'auto-off' function that switches the scale off automatically after a periode of no-use. In combination with the low-battery or overload indication you don't have to worry about energy usage.

## **Features**

- Slimline electronic kitchen scale with 4mm thick tempered glass
- Suitable for weighing ingredients with a weight of up to 5 kilograms
- Indicate volume of water and milk
- Accurate weight control thanks to high-precision sensor technology
- Easy to use thanks to touch screen
- Automatic switch-off
- Display for low battery level and overload warning
- Easy to read LCD display (58 x 27 mm)