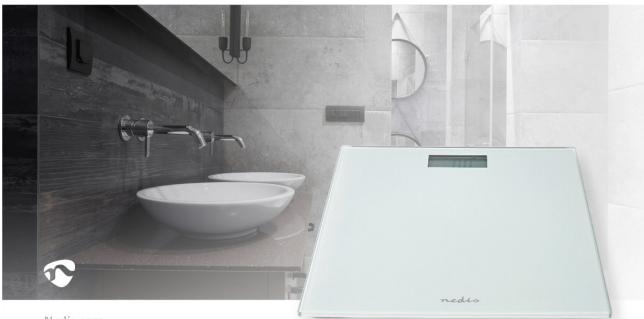

## *nedis* Personal Scale

## Digital | White | Tempered Glass | Maximum weighing capacity: 150 kg

Brand: Nedis | Article number: PESC500WT | Product EAN number: 5412810334513 Inner Carton EAN: | Outer Carton EAN: 5412810374724

Nedis.com

## Features

- Modern, compact, and extra thin design
- Made of 6 mm tempered glass
- 4 high-precision strain gauge sensor
- Max. weight up to 150 kg with 100 gr increment accuracy
- Easy-to-read large LCD screen (74 x 28.6 mm)
- Practical automatic 'wake' function when stepping on the scale
- Automatic 'sleep' function to save the battery life
- Low-battery power indication (Lo) / Overload indication (Err)
- Easy to select different weighing units; kg, lb, and st
- Ideal for small bathrooms