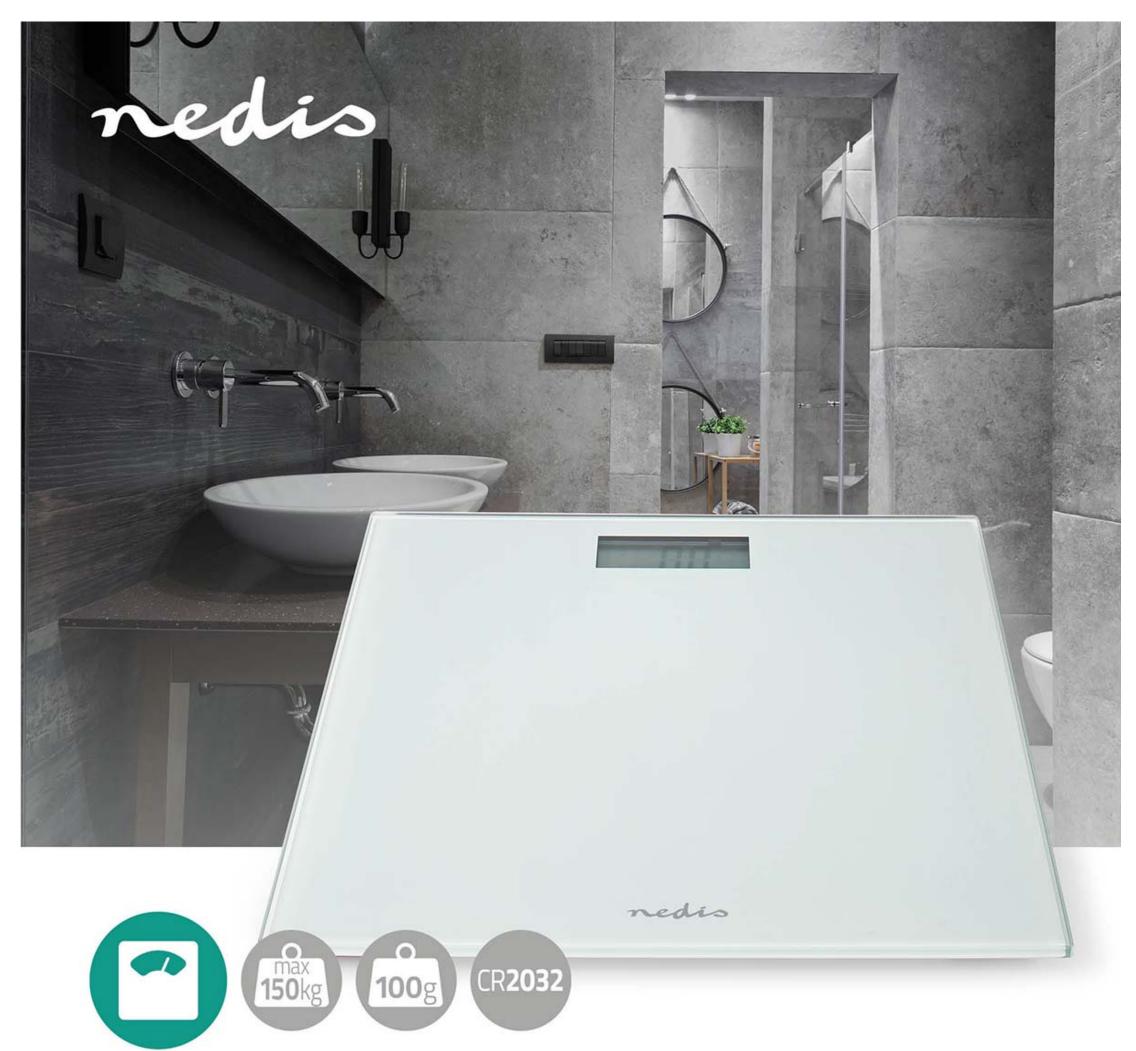

## nedio Personal Scale | PESC500WT

## Digital | White | Tempered Glass | Maximum weighing capacity: 150 kg

Brand: Nedis | Article number: PESC500WT | Product EAN number: 5412810334513 | Inner Carton EAN: | Outer Carton EAN: 5412810374724

## **Features**

- Modern, compact, and extra thin design
- Made of 6 mm tempered glass
- 4 high-precision strain gauge sensor
- Max. weight up to 150 kg with 100 gr increment accuracy
- Easy-to-read large LCD screen (74 x 28.6 mm)
- Practical automatic 'wake' function when stepping on the scale
- Automatic 'sleep' function to save the battery life
- Low-battery power indication (Lo) / Overload indication (Err)
- Easy to select different weighing units; kg, lb, and st
- Ideal for small bathrooms
- Works on 1 x CR2032 battery (incl.)