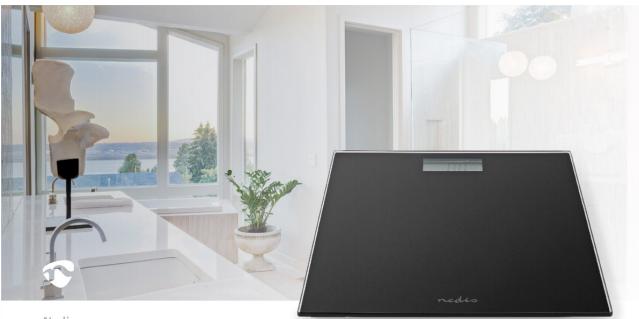

## *nedis* Personal Scale

## Digital | Black | Tempered Glass | Maximum weighing capacity: 150 kg

Brand: Nedis | Article number: PESC500BK | Product EAN number: 5412810334506 Inner Carton EAN: | Outer Carton EAN: 5412810374717

Nedis.com

## Features

- Modern, compact, and extra thin design
- Made of 6 mm tempered glass
- 4 high-precision strain gauge sensor
- Max. weight up to 150 kg with 100 gr increment accuracy
- Easy-to-read large LCD screen (74 x 28.6 mm)
- Practical automatic 'wake' function when stepping on the scale
- Automatic 'sleep' function to save the battery life
- Low-battery power indication (Lo) / Overload indication (Err)
- Easy to select different weighing units; kg, lb, and st
- Ideal for small bathrooms