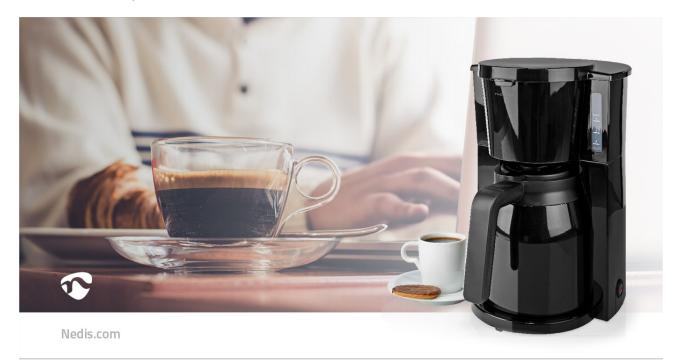

## Filter Coffee | 1.0 | 8 Cups | Black

Brand: Nedis | Article number: KACM250EBK | Product EAN number: 5412810334407

Inner Carton EAN: | Outer Carton EAN: 5412810417520

This coffee maker has a stylish black finished thermal jug with a capacity of 1 liter which makes it suitable for making 8 to 10 cups of coffee. The thermo jug with glass inside keeps freshly brewed coffee warm for up to three hours.

The coffee maker is very practical in use and has various features like a water tank with one side water gauge. Next to that the coffee maker is provided with a removable nylon filter which you can easily clean. This also means that the use of paper coffee filters is not necessary. It also has a detachable funnel and can be removed upwards and a anti-drip valve.

## Features

- Stylish designed with a black finishing thermal jug.
- Supplied with a glass thermal jug (Glass inside and plastic outside) with
- a volume of 1 litre for 8 to 10 cups of coffee.
- Water tank with one side water gauge
- With detachable funnel and can be removed upwards
- With anti-drip valve and nylon filter
- With a keep warm function and automatic shutoff of 8 minutes for safety