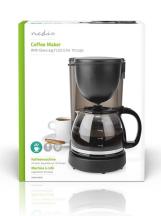

## Filter Coffee | 1.25 | | 10 Cups | Keep warm feature | Black

Brand: Nedis | Article number: KACM150EBK | Product EAN number: 5412810334391 Inner Carton EAN: | Outer Carton EAN: 5412810410224

This stylish designed coffee maker with matt black finishing has a glass jug with a capacity of 1.25 liters which makes it suitable for making 10 cups of coffee.

The coffee maker is very practical in use and has a removable filter holder and a washable coffee filter for extra convenience. The 30-second anti-drip function ensures that no coffee is wasted and after 40 minutes of keeping it warm, the device switches off automatically.

## **Features**

- Stylish designed coffee maker with matt black finishing
- Glass jug with a capacity of 1.25L suitbale for 10 cups of coffee
- Swing-out funnel
- With nylon filter
- 30-second anti-drip function
- With 40 minutes keep warm and automation shut off function