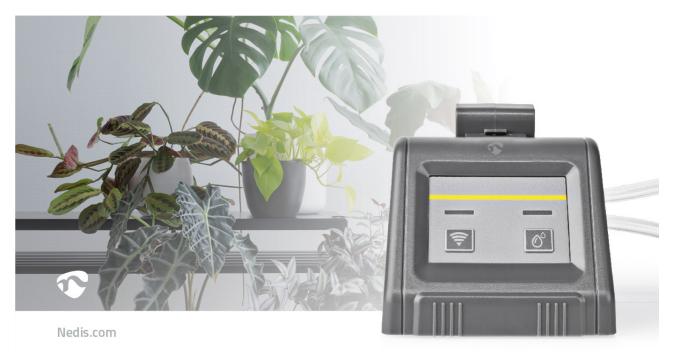

Take optimal care of your plants and always provide them with the right amount of water with the Nedis SmartLife Water Pump. Thanks to the practical watering system you never have to worry about dead or weak plants again, even when you are on vacation. Simply set a schedule via the Nedis SmartLife app and enjoy healthy and green plants.

### How does it work?

Place Nedis SmartLife Water Pump near your plants, cut and use the included 10 meter tubes with all its accessories to reach all required plants as well as a water container of choice: bucket, bottle or watering can.

#### Features

- Automatic smart watering system for 10 plants
- Set a time schedule quickly and easily in the SmartLife app
- Pump water from any available water container (bucket, bottle or watering can)
- Strong enough to pump up to 500 ml per minute, up to 3 meters up
- Complete set with 10 meters of tubing, filter, connectors and drip emitters
- Physical push button to manually pump water (for the set duration or manually stop earlier)