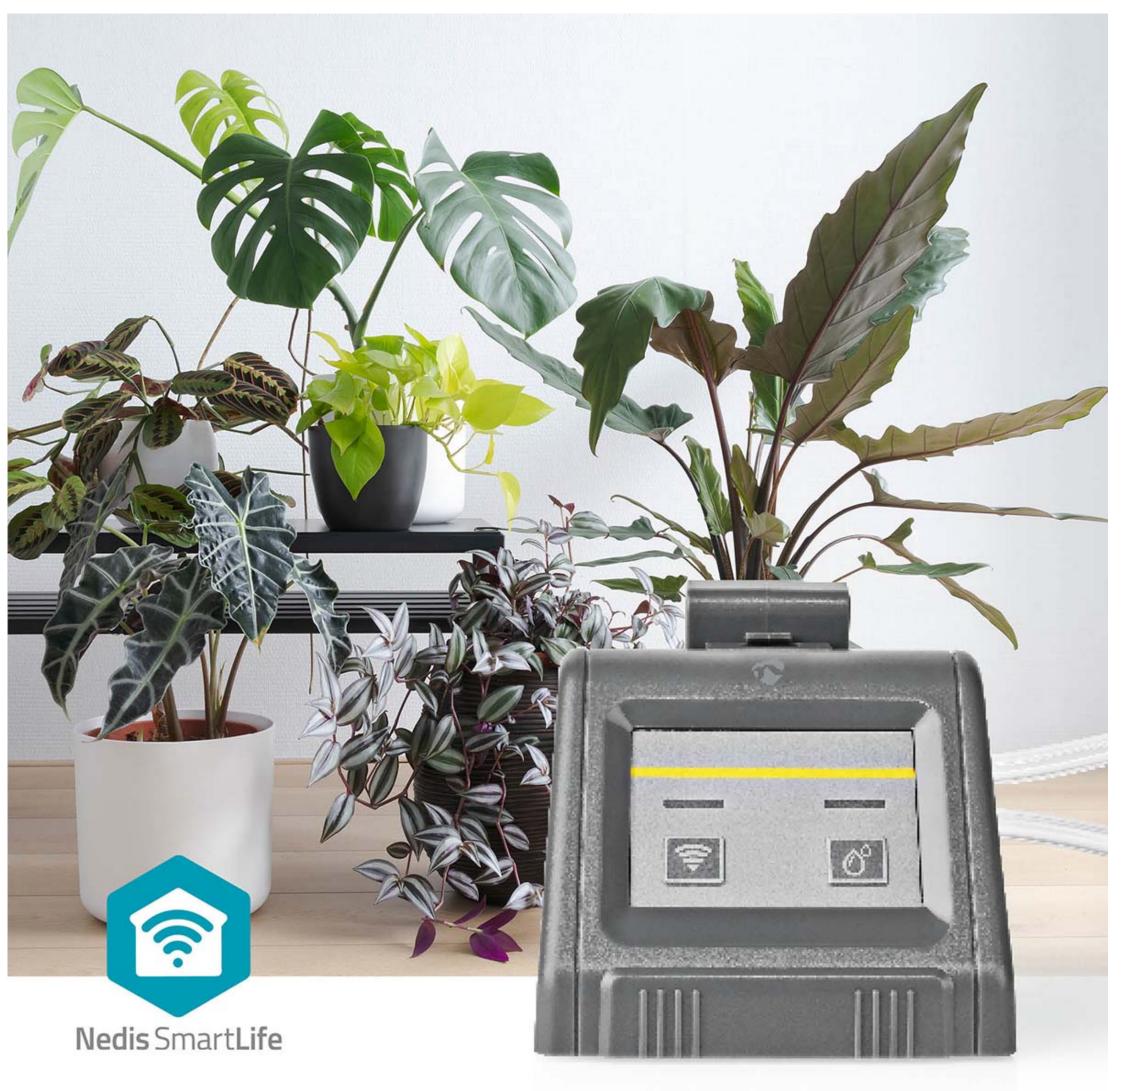

## **Features**

- Automatic smart watering system for 10 plants
- Set a time schedule quickly and easily in the SmartLife app
- Pump water from any available water container (bucket, bottle or watering can)
- Strong enough to pump up to 500 ml per minute, up to 3 meters up
- Complete set with 10 meters of tubing, filter, connectors and drip emitters
- Physical push button to manually pump water (for the set duration or manually stop earlier)
- Connects directly to your Wi-Fi for automatic or remote control (when powered through USB)