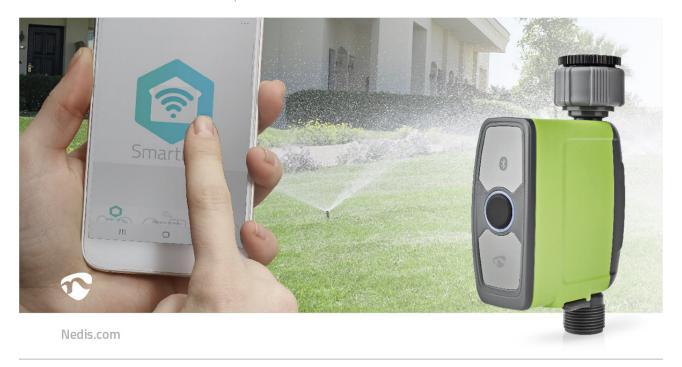

The Nedis Smartlife Water Control turns your outdoor tap into a smart water supply that you can schedule with your smartphone or action with the built-in button.

Reliably control the irrigation of your plants or lawn in everyday life, even when you are not at home. Simply mount the Water Control between a water tap and your sprinkler or a garden hose (no tools needed) and connect it to the Nedis SmartLife mobile App using a direct Bluetooth connection.

## Features

- Easy to install: no tools needed
- 100% wireless solution
- Bluetooth Low Energy technology
- Control by SmartLife app or manually on the control unit
- Not depending on Wi-Fi range as it connects to your phone using Bluetooth
- Easily setup various schedules
- up to 3 weekly schedules
- irrigation from 1 minute to 12 hours
- Interval mode: 5 seconds 1 minute
- Measures and shows the water flow (liters of water per day) in a graph