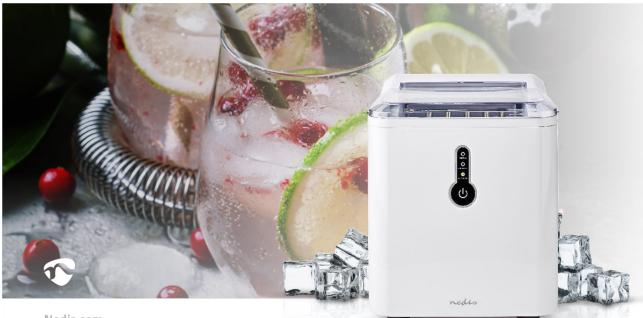

## 1.5 | | Plastic

Brand: Nedis | Article number: KAIC100FWT | Product EAN number: 5412810334339 Inner Carton EAN: | Outer Carton EAN:

Nedis.com

This Nedis ice cube maker has a compact design but still a water capacity of 1.5 L to provide ice cubes for cold drinks whenever and wherever you need it.

Within only 8 minutes your ice cubes are ready for use. The maximum 'ice-making' capacity in 24 hours is 12 kg. When the basket is full, the ice cube maker has an indicator light that indicates if when the ice basket is full, but also if you need to add water will indicate this, and also if you have to add water.

This ice cube maker is very user friendly, first you put water in the reservoir then you turn the ice machine on, after it is on the machine will automatically pump the water into the water collector.

## Features

- Compact design
- Simple and electronic use
- Removable bowl for easy maintenance and cleaning
- Water tank capacity of 1.5 L
- Ice cube production rate: 8 min
- Up to 12 kg of ice per day always on hand
- Low water level indicator
- Full basket indicator
- Large, transparent viewing window