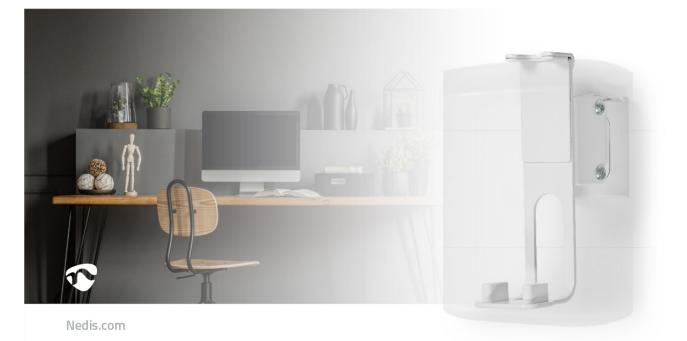

Mount your Sonos<sup>®</sup> One, One SL or PLAY:1 speaker to the wall with this compact Nedis<sup>©</sup> SPMT5721WT speaker wall mount and create a floating speaker. It is designed specifically to match the contour, colour, material, and finish of these Sonos<sup>®</sup> speakers.

It holds the speaker secured while having adjustable options like tilting, swivelling and rotating so that it puts sound wherever you want. The cable management slot keeps the installation looking neatly organized.

## Features

- Compatible with Sonos<sup>®</sup> One<sup>™</sup>, One<sup>™</sup> SL and PLAY:1
- Fully Adjustable Rotate swivel or tilt to create the perfect angle to provide great sound in every position
- Floating design seamlessly integrates into interior living space
- Mounting holders to support the speaker firmly
- Removable mounting holders to make it
  - suitable for universal speakers and maximize the versatility
- Cable management large gap to keep everything well organized and provides easy.