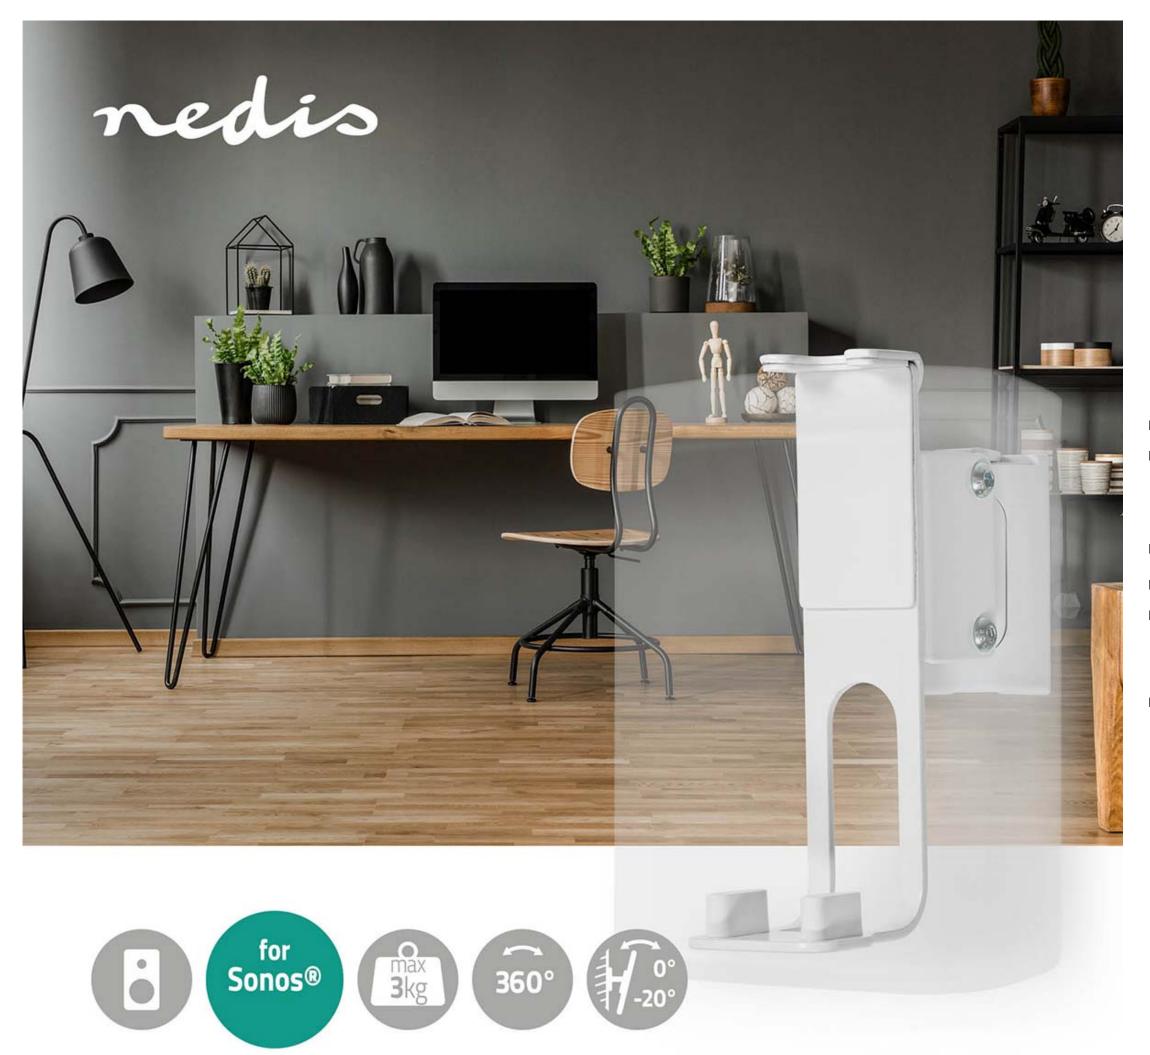

## nedio Speaker Mount | SPMT5721WT

## Compatible with: Sonos® One SL™ / Sonos® One™ / Sonos® PLAY:1™ | Wall | 3 kg | Rotatable / Swivel / Tilt | Tiltable | Rotatable | Steel | White

Brand: Nedis | Article number: SPMT5721WT | Product EAN number: 5412810334186 | Inner Carton EAN: | Outer Carton EAN: 5412810385119

## **Features**

- Compatible with Sonos® One™, One™ SL and PLAY:1
- Fully Adjustable Rotate swivel or tilt to create the perfect angle to provide great sound in every position
- Floating design seamlessly integrates into interior living space
- Mounting holders to support the speaker firmly
- Removable mounting holders to make it suitable for universal speakers and maximize the versatility
- Cable management large gap to keep everything well organized and provides easy access for cable routing