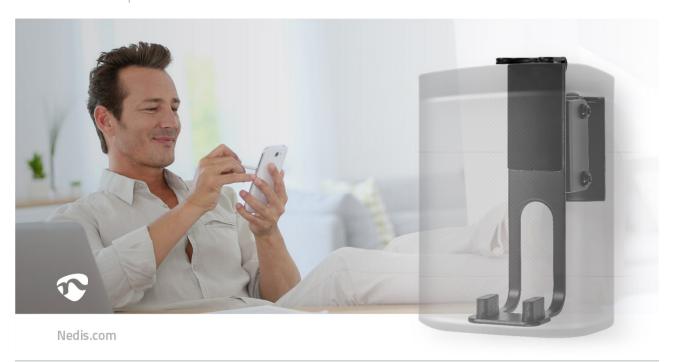

Mount your Sonos® One, One SL or PLAY:1 speaker to the wall with this compact Nedis® SPMT5721BK speaker wall mount and create a floating speaker. It is designed specifically to match the contour, colour, material, and finish of these Sonos® speakers.

It holds the speaker secured while having adjustable options like tilting, swivelling and rotating so that it puts sound wherever you want. The cable management slot keeps the installation looking neatly organized.

## Features

- Compatible with Sonos® One™, One™ SL and PLAY:1
- Fully Adjustable Rotate swivel or tilt to create the perfect angle to provide great sound in every position
- Floating design seamlessly integrates into interior living space
- Mounting holders to support the speaker firmly
- Removable mounting holders to make it suitable for universal speakers and maximize the versatility
- Cable management large gap to keep everything wall arganized and provides easy access for ca