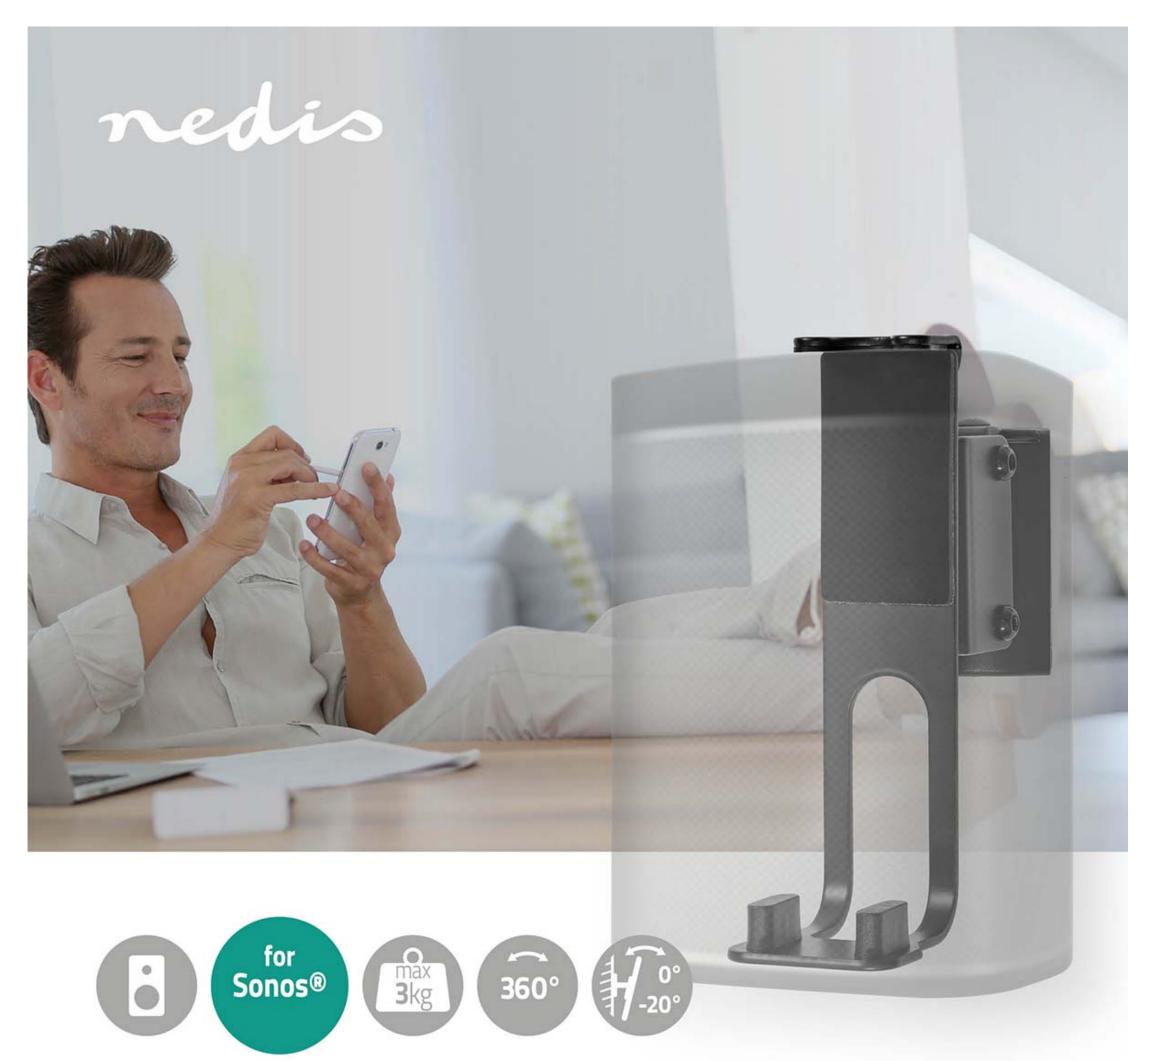

## Compatible with: Sonos® One SL™ / Sonos® One™ / Sonos® PLAY:1™ | Wall | 3 kg | Rotatable / Swivel / Tilt | Tiltable | Rotatable | Steel | Black

Brand: Nedis | Article number: SPMT5721BK | Product EAN number: 5412810334179 | Inner Carton EAN: | Outer Carton EAN: 5412810385102

## **Features**

- Compatible with Sonos® One™, One™ SL and PLAY:1
- Fully Adjustable Rotate swivel or tilt to create the perfect angle to provide great sound in every position
- Floating design seamlessly integrates into interior living space
- Mounting holders to support the speaker firmly
- Removable mounting holders to make it suitable for universal speakers and maximize the versatility
- Cable management large gap to keep everything well organized and provides easy access for cable routing