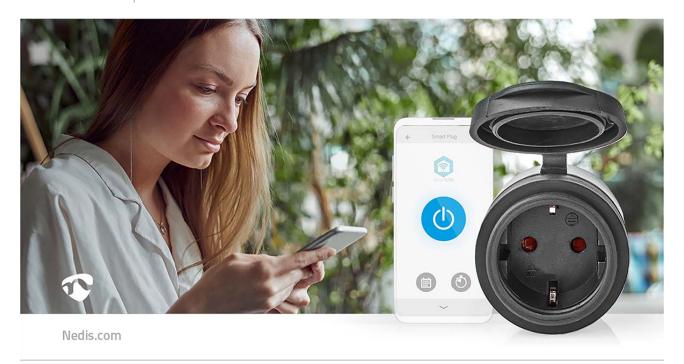

Control any outdoor appliance remotely simply by plugging them into this Nedis wireless smart socket and connecting them to your smartphone or tablet via your Wi-Fi router.

### Easy to set up

You don't need to be a technical genius or an electrician to control and automate your plugged-in appliances and devices. All you actually need is this Smart Socket and your Wi-Fi router. Our intuitive app will give you the ability to switch appliances on and off remotely and automatically. It can even work in connection with voice control systems such as Amazon Alexa or Google Home.

### Weatherproof

This smart plug is resistant to rain with its splashproof housing (IP44 when not in use) and can take temperatures ranging from -5 to 40 °C.

Schedule and pair