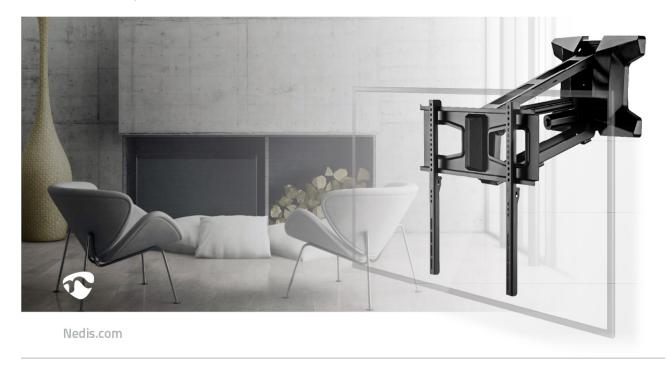

# 37-70 " | 35 kg | Rotatable | 153 mm | 485 mm | Remote controlled | Steel | Black

Brand: Nedis | Article number: TVWM5850BK | Product EAN number: 5412810333905

Inner Carton EAN: | Outer Carton EAN:

This Nedis® full motion motorised TV wall mount offers the right height for many situations. Thanks to the quiet motorised mechanism and the gas spring system, a smooth positioning and can be controlled by the supplied RF remote. The bracket comes off the wall from top to bottom and after that, you can swivel the bracket 25° to the left or the right. In the highest position, the bracket is flat against the wall. When it comes forward, the bracket will lower by max. 54 cm. Memory settings on the remote allow you to save settings and automatically have the mount move the TV to a previously saved viewing position.

#### Features

- Fits most TVs from 37" to 70"
- Strength tested to support TVs up to 35 kg
- A quiet motorised mechanism and a gas spring system
- RF Remote controlled with 2 pre-set positions for easy use
- Height adjustable different height options and puts the TV at the ideal viewing height (0 – 540 mm)
- Rotate functionality rotate the TV from left to right in a range of 25°.
- Built-in level adjustment ensures perfect positioning of up to +3°~-3°