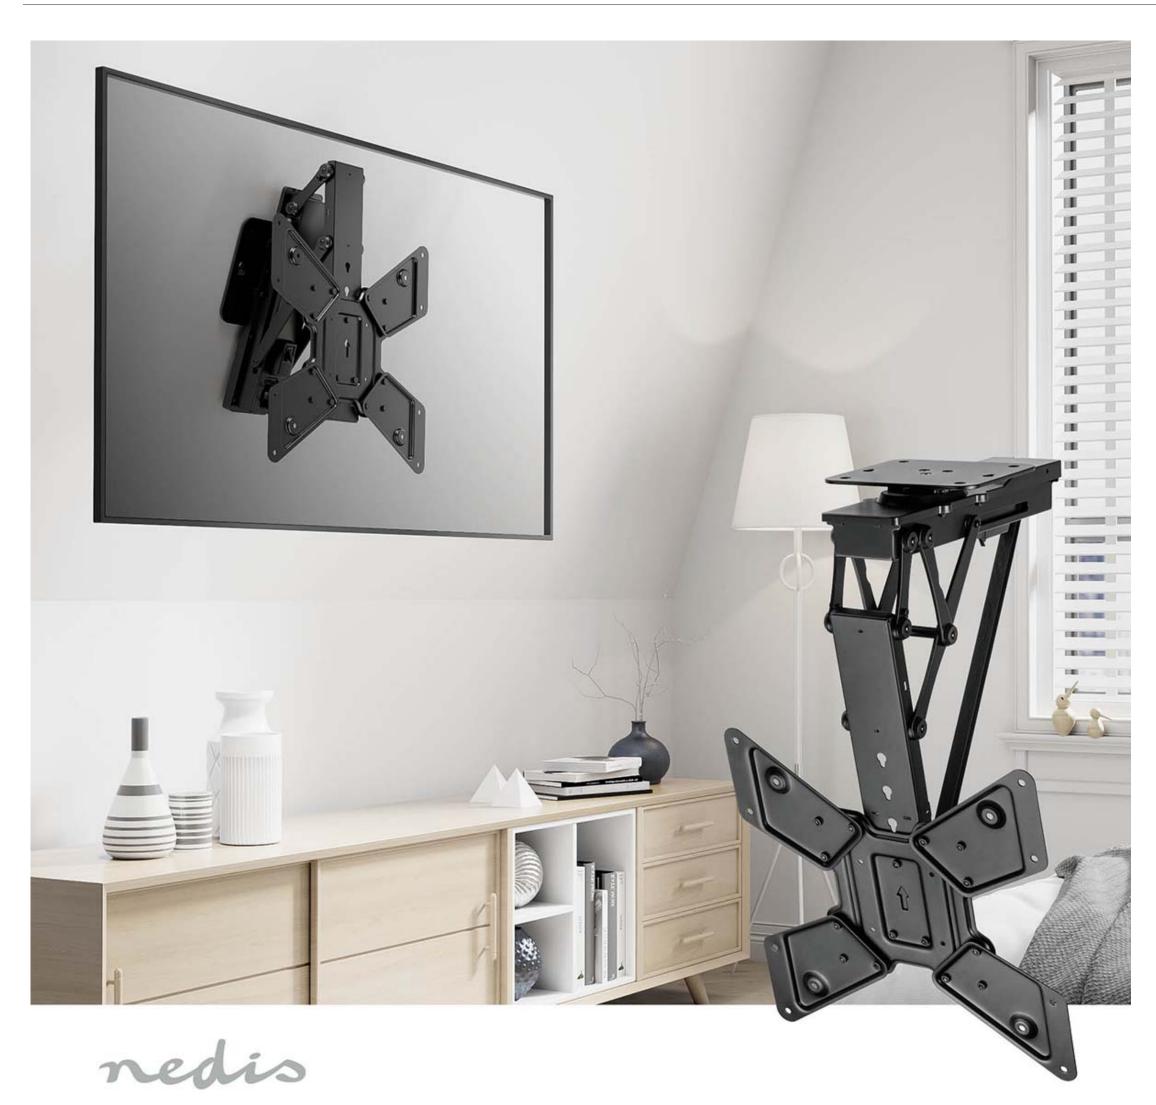

## **Features**

- Fits most TVs from 37" to 70"
- Strength tested to support TVs up to 35 kg
- A quiet motorised mechanism and a gas spring system
- RF Remote controlled with 2 pre-set positions for easy use
  Height adjustable different height options and puts the TV at the ideal viewing height (0 – 540 mm)
- Rotate functionality rotate the TV from left to right in a range of 25°.
- Built-in level adjustment ensures perfect positioning of up to +3°~-3°
- Clean look provided with retracting it back