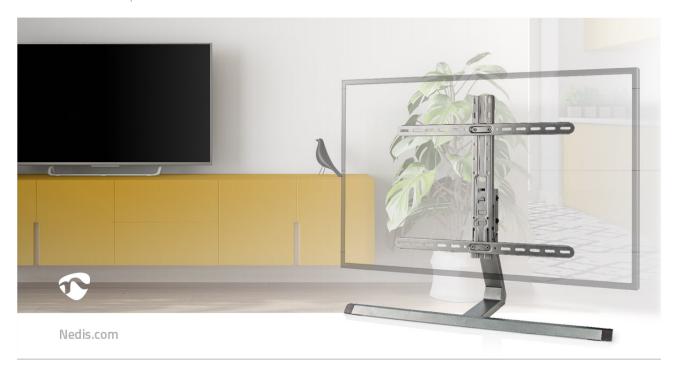

Inner Carton EAN: | Outer Carton EAN: 5412810385461

This Nedis® full motion desk/table TV stand is a modern and space saving table top solution which fits in any interior design. It features a streamlined and stylish solid aluminium base, leaving you enough space to put a soundbar in front of it. Thanks to the integrated cable management your TV table looks neat and tidy and there are no cables hanging around. The stand is suitable for all common TV-screens with a size of 37" up to 75".

#### Features

- Fits most TV's from 37" to 75"
- Suitable for different VESA sizes compatible with 200x200, 300x200, 300x300, 400x200, 400x300, 400x400, 600x400
- Strength tested to support TVs up to 40 kg
- Height adjustable 5 different height options for positioning the TV at the ideal viewing height (583, 620, 658, 695 or 733 mm)
- Toolless tilt functionality +5°~-10° tilt range to create the best viewing angle
- Rotate functionality rotate the TV from left to right in a range of 35°.