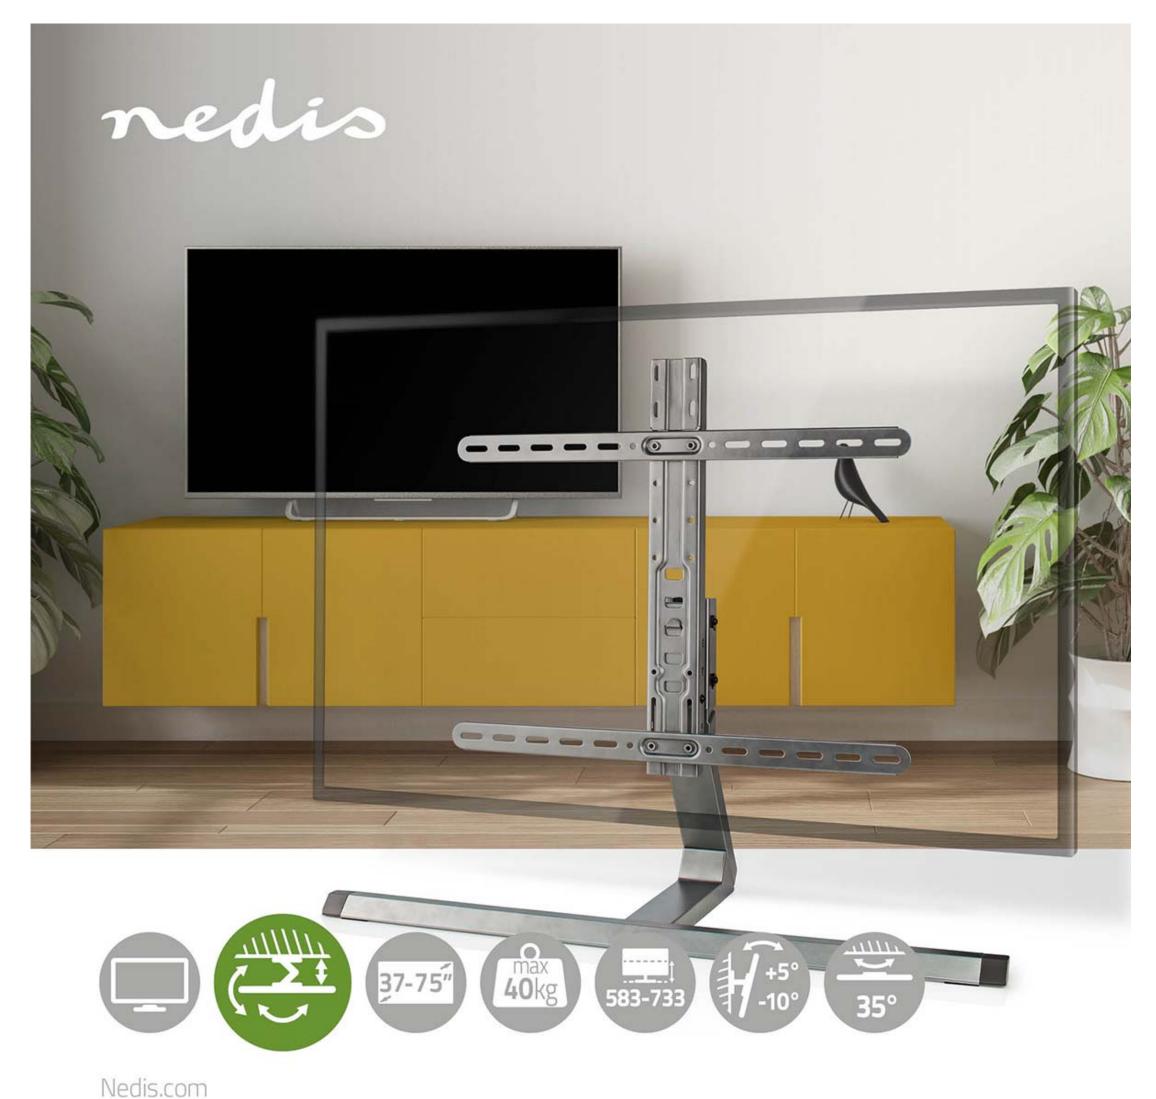

## nedio Full Motion TV Stand | TVSM5120GY

## 37 - 75 " | Maximum supported screen weight: 40 kg | Tiltable | Rotatable | Adjustable pre-fixed heights | Aluminium / Steel | Grey

Brand: Nedis | Article number: TVSM5120GY | Product EAN number: 5412810333899 Inner Carton EAN: | Outer Carton EAN: 5412810385461

## **Features**

- Fits most TV's from 37" to 75"
- Suitable for different VESA sizes compatible with 200x200, 300x200, 300x300, 400x200, 400x300, 400x400, 600x400
- Strength tested to support TVs up to 40 kg
  Height adjustable 5 different height options for positioning the TV at the ideal viewing height (583, 620, 658, 695 or 733 mm)
- Toolless tilt functionality +5°~-10° tilt range to create the best viewing angle
- Rotate functionality rotate the TV from left to right in a range of 35°.