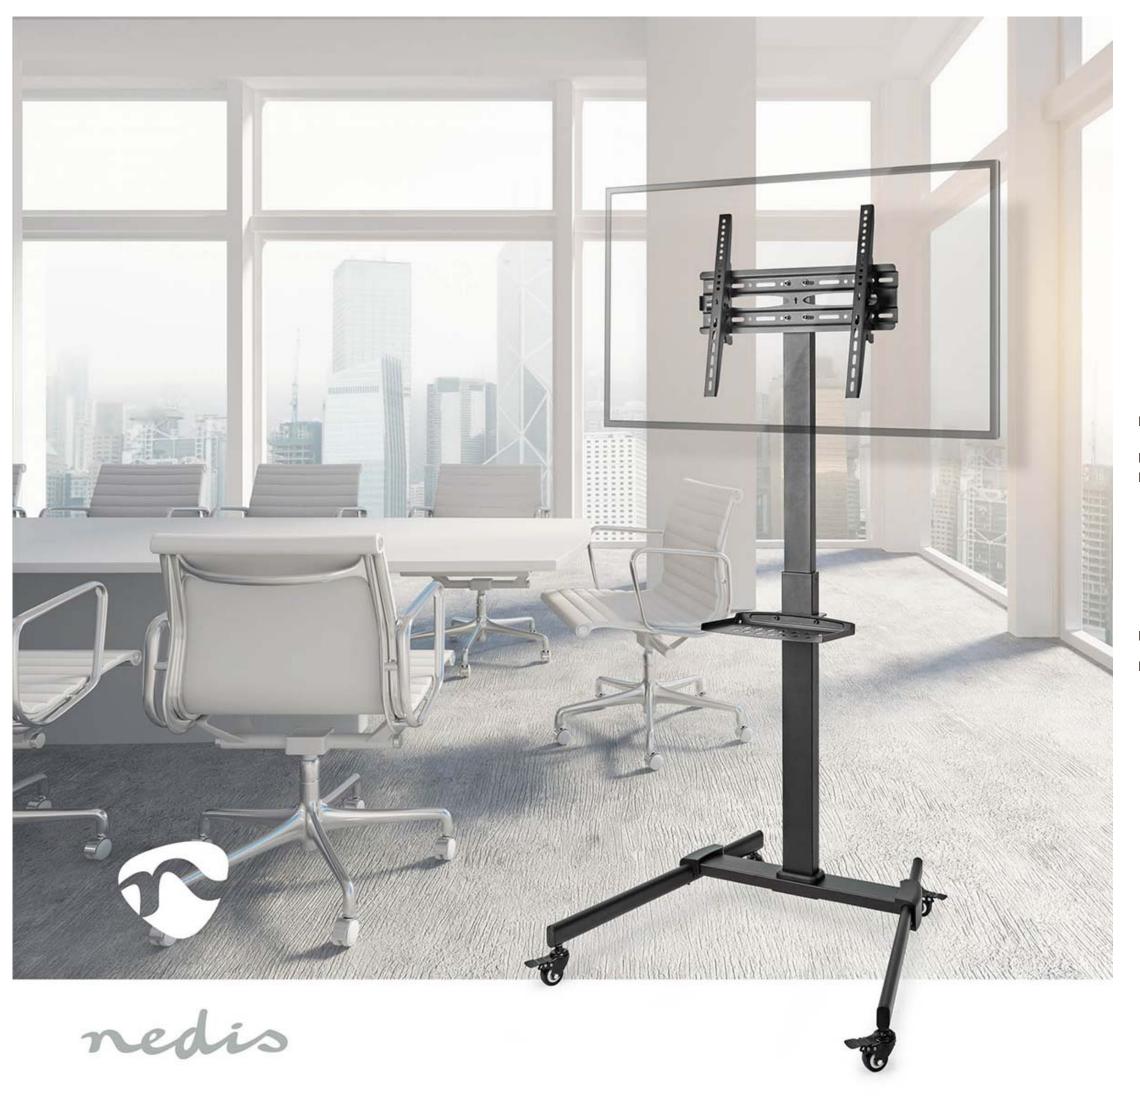

## nedis TV Floor Stand | TVSM5100BK

## 32 - 55 " | Maximum supported screen weight: 35 kg | Premium Column Design | Adjustable pre-fixed heights | Snap-lock | Steel | Black

Brand: Nedis | Article number: TVSM5100BK | Product EAN number: 5412810333875 | Inner Carton EAN: | Outer Carton EAN:

## **Features**

- Fits most TVs from 32" to 55"
- Strength tested to support TVs up to 35 kg
  Height adjustable 8 different height options and puts the TV at the ideal
  viewing height (1160, 1210, 1260, 1310, 1360, 1410, 1460, or 1510 mm) with
  the quick-release spring lock
- Toolless tilt functionality +10°~-10° tilt range to create the best viewing angle
   4 lockable wheels to provide smooth and stable movement from one location
- 4 lockable wheels to provide smooth and stable movement from one location to another and lock if needed