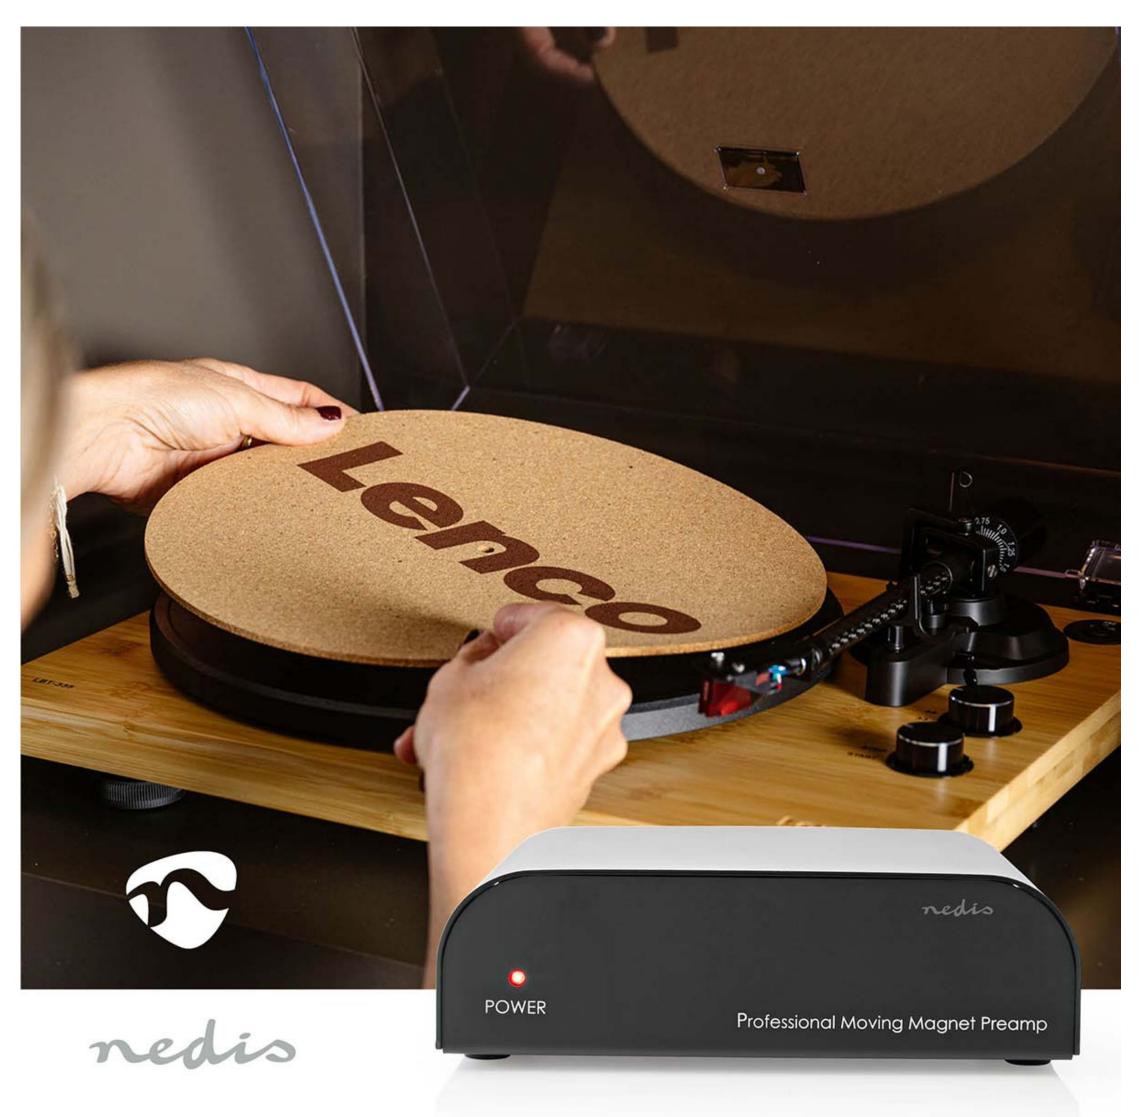

## **Features**

- Connect the pre-amplifier to a (second) record player for connecting it to an audio system or external speakers
- Delivers a signal boost for levelling the signal with your audio system or speakers
- Gold-plated RCA input and output for optimal sound transmission
- Stylish metal and compact design easy to take with you
- Power switch for easy turning it on or off
- LED indicator shows it the device is powered on
- Including power adapter