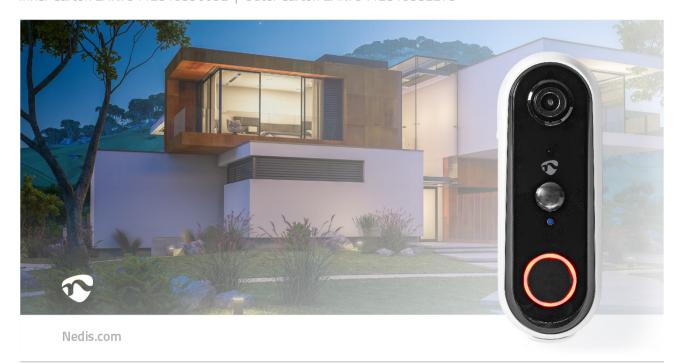

# SmartLife Video Doorbell

With this wireless Nedis SmartLife video doorbell you always know if there is someone at your door, no matter where you are. As soon as your visitor rings the doorbell or, thanks to motion detection, even approaches your front porch, you'll receive a push notification on your smartphone. You can then start a video call, asking the courier to drop off the parcel at your neighbours or tell that salesman you're not interested - all without opening the door.

Given that you're able to respond from any location in the world as long as your smartphone has an internet connection, this also increases home security.