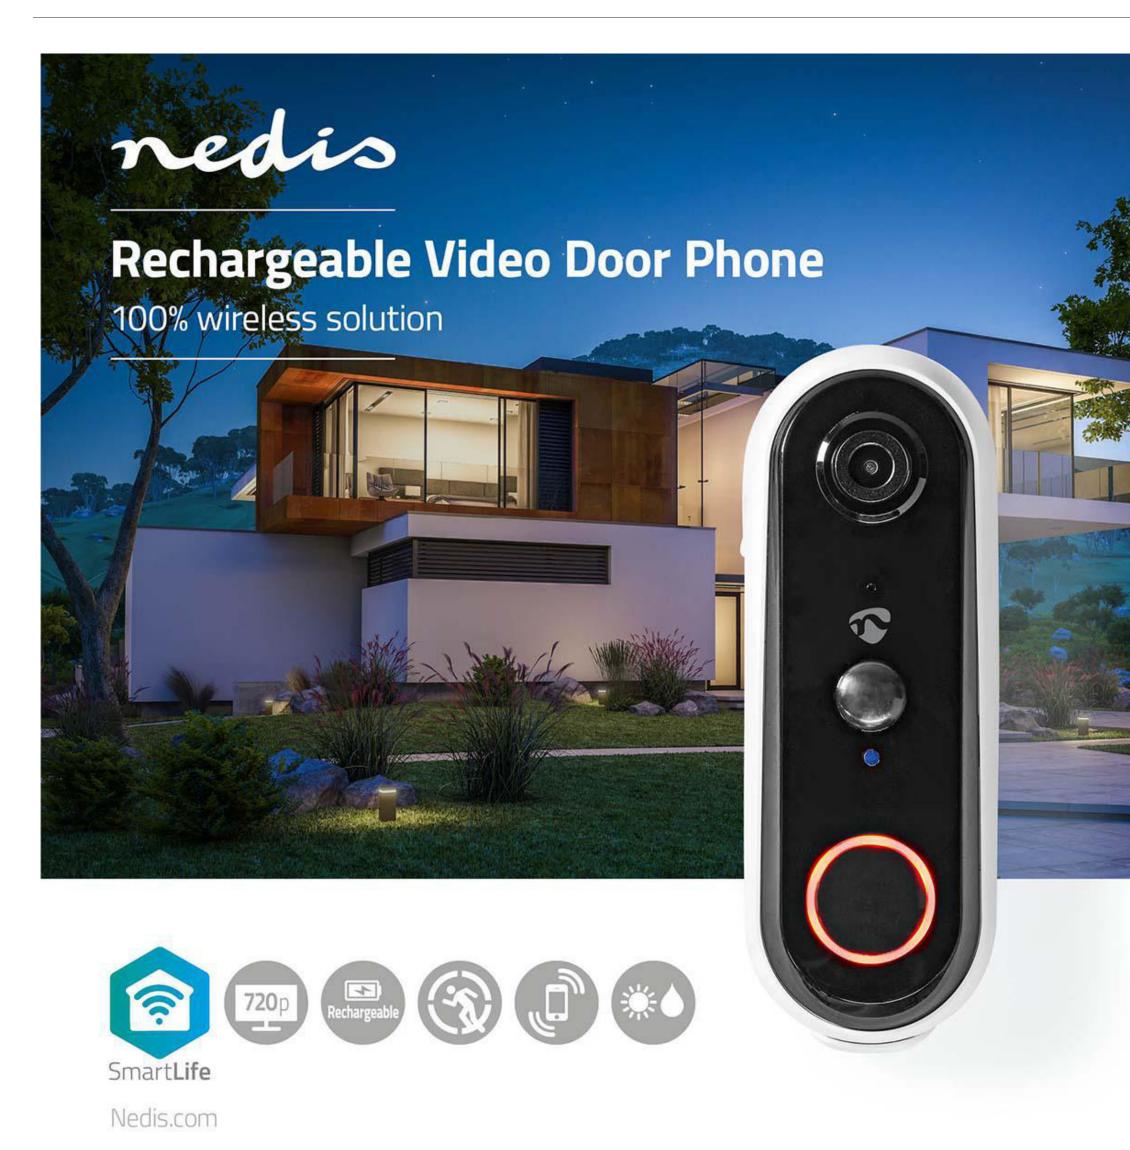

## nedio SmartLife Video Doorbell | WIFICDP20WT

## Wi-Fi | Battery Powered | HD 720p | Cloud Storage (optional) / microSD (not included) | IP54 | With motion sensor | Night vision | White

Brand: Nedis | Article number: WIFICDP20WT | Product EAN number: 5412810331567 | Inner Carton EAN: 5412810396092 | Outer Carton EAN: 5412810382279

## Features

- Battery included for a 100% wireless solution and easy installation
- Battery lifetime up to 2 months in standby mode / 200 recordings on a single charge.
- Sends push notifications to your smartphone if someone approaches (motion detection) or rings the bell
- Motion detection can also be deactivated (e.g. if your door faces the street directly)
- 2-way communication to talk to your visitors wherever you are
- HD recording (720p) and digital zoom on your smartphone for a detailed view