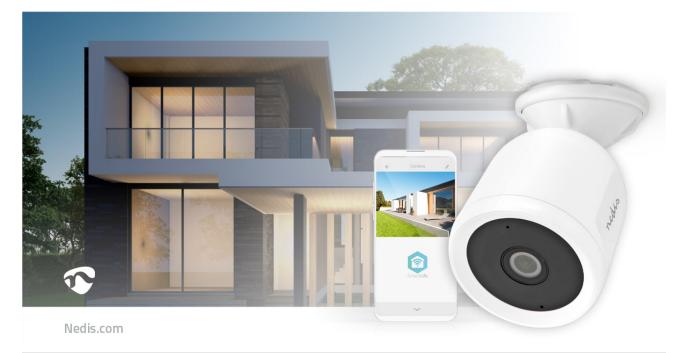

## nedis SmartLife Outdoor Camera

## Wi-Fi | Full HD 1080p | IP65 | Cloud Storage (optional) / microSD (not included) | 5 V DC | With motion sensor | Night vision | White

Brand: Nedis | Article number: WIFICO50CWT | Product EAN number: 5412810331086 Inner Carton EAN: | Outer Carton EAN:

Home automation just got simpler with this Full HD Nedis® Smart IP Camera that supports Google Home and Amazon Alexa. The smart camera is very user friendly, simply connect it to your Wi-Fi and you are ready to monitor the outside area of your house, even when you are not at home. The waterproof IP65 housing of this camera in combination with its 10-metre infrared LED night vision ensures you longer durability and always a clear sight, no matter the season, day or night or heavy weather conditions.

## Features

- Full HD image quality for watching and recording every detail
- Two way audio so you can not only listen but also talk back
- Waterproof housing for all year use
- Record on micro SD card up to 128 GB (not included) or in the cloud (subscription based)
- Motion detection with adjustable sensitivity
- Night vision up to 10 m with infrared LED