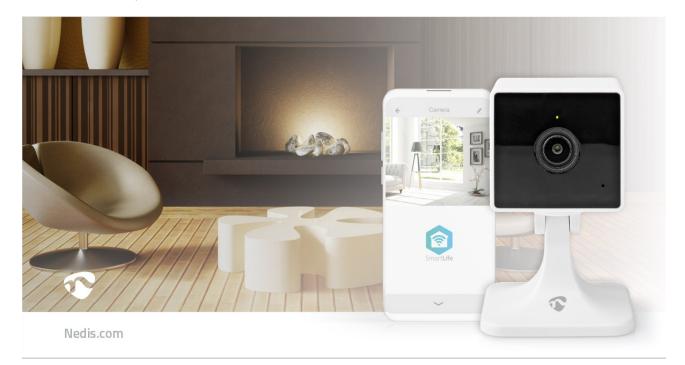

# SmartLife Indoor Camera

An essential addition to any smart home system, this Nedis® Smart Home IP Camera connects directly with your Wi-Fi network - no additional hub required - to be triggered by any motion and sound in the room.

### Smart IP Camera

Home automation just got simpler. This easy to use camera can be easily connected to your existing Wi-Fi network to monitor rooms for any sound or motion.

It records in Full HD resolution (1920 x 1080 pixels) for complete clarity of the images captured. In addition, the camera is just as powerful at night: infrared LEDs provide night vision to a distance up to 5 m.