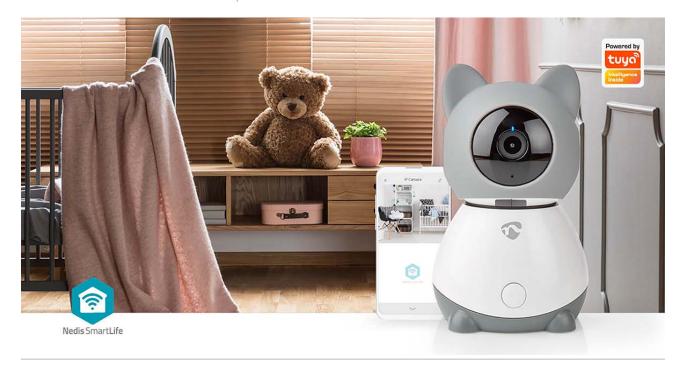

This easy to use smart indoor IP Camera can be simply connected to your existing Wi-Fi network to monitor your loved ones in your house and to record any sound or motion.

Recordings can be made continuously, scheduled or triggered by motion or sound.

Easily mount the camera against the wall, ceiling or shelf with the included mounting bracket and move the camera both horizontally and vertically using the free application on your phone or have it automatically follow any motion to never miss a thing.

Its friendly design makes this a welcome addition in anyone's room and the IR LED provides up to 10 metres night vision without any visible light required.

#### Features

- Full HD image quality for watching and recording every detail
- Automatic motion tracking to ensure you do not miss a thing
- Physical button on the camera for sending a push notification to your phone
- Climate sensor for monitoring the temperature and humidity in the room
- Record on micro SD card up to 128 GB (not included) or in the cloud (subscription-based)
- Motion and sound detection, both with adjustable sensitivity
- Night vision up to 10 m with infrared LED