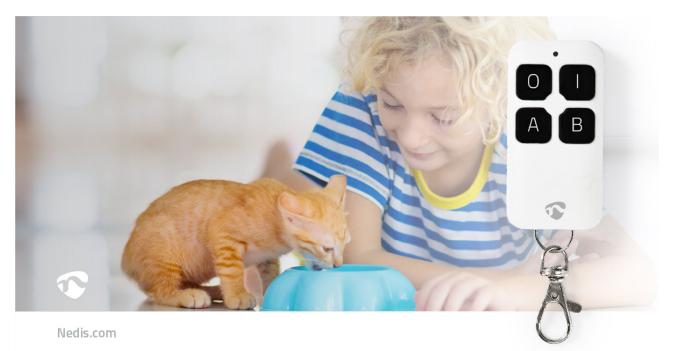

### Zigbee 3.0 | Number of buttons: 4 | Android™ / IOS | White

Brand: Nedis | Article number: ZBRC10WT | Product EAN number: 5412810330997 Inner Carton EAN: | Outer Carton EAN: 5412810381913

Connect this remote control with SmartLife through a Zigbee gateway (WIFIZBxxx) to have full control over your entire Smart Home without even touching your phone.

Each button can be programmed to control any number of Nedis SmartLife products, not only switch them on/off, but also to set a predefined brightness or even to start a full scenario or enable or disable an automation. Each button can even be programmed to act differently depending on the time of day or day in the week.

So whether you want to use this remote to control your alarm, your smart bulb or your Air conditioner, as long as it is controllable within the Nedis SmartLife application, you can control it with this remote control.