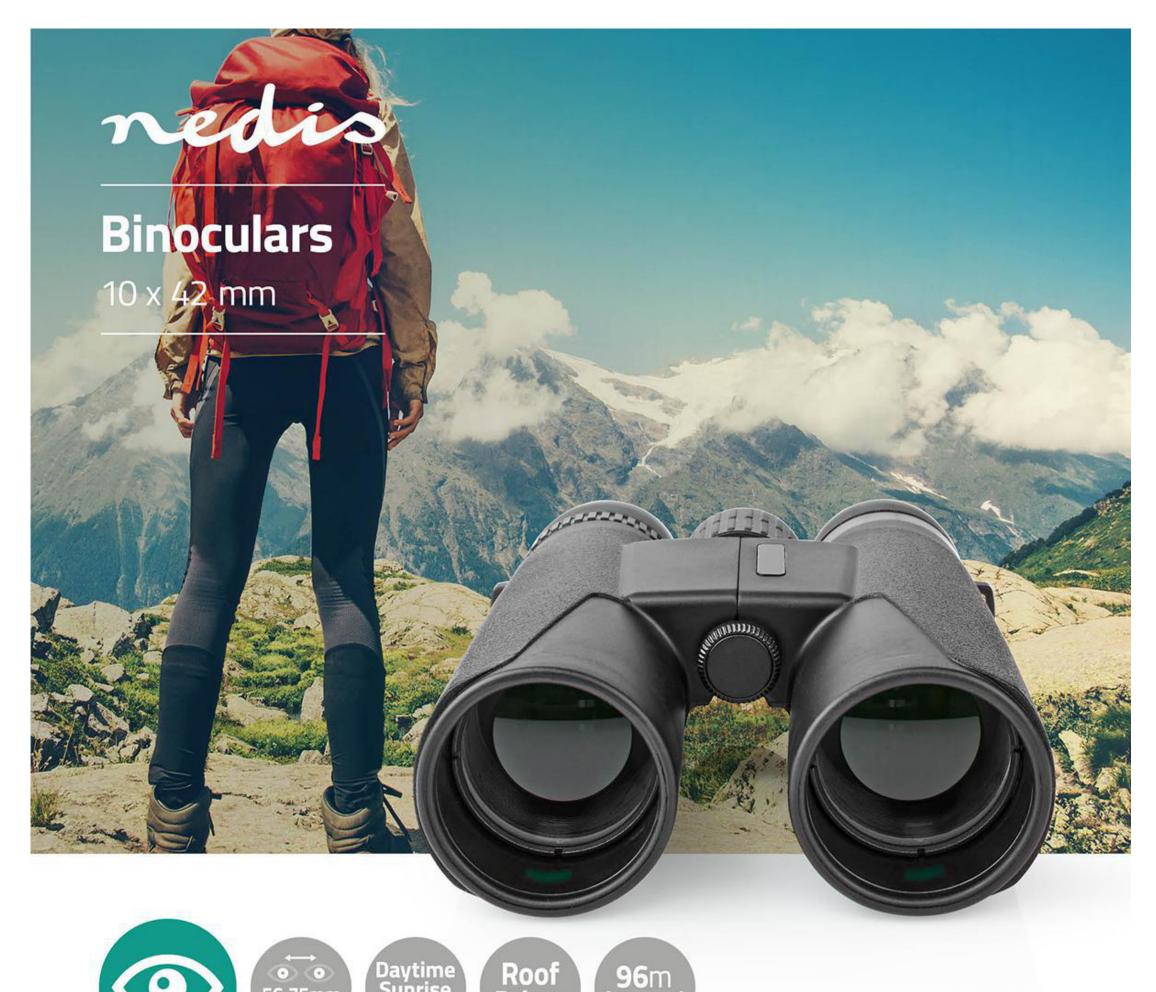

## Magnification: 10 x | Objective lens diameter: 42 mm | Field of view: 96 m | Travel bag included | Black

Brand: Nedis | Article number: SCBI4000BK | Product EAN number: 5412810330898 Inner Carton EAN: 5412810396184 | Outer Carton EAN: 5412810382699

## **Features**

- The binocular has a magnification of 10x.
- The magnification number indicates how many time an object is magnified by the lens. The larger the number the higher the magnification.
- For a binocular with magnification 7 or 10 is most useful. When the number is higher it will result in less stability of the image.
- Objective lens diameter: 42 mm
- This indicates how much light is let through the binocular lens.
- The bigger the lens the more light comes in but also means the binocular will be more heavy.