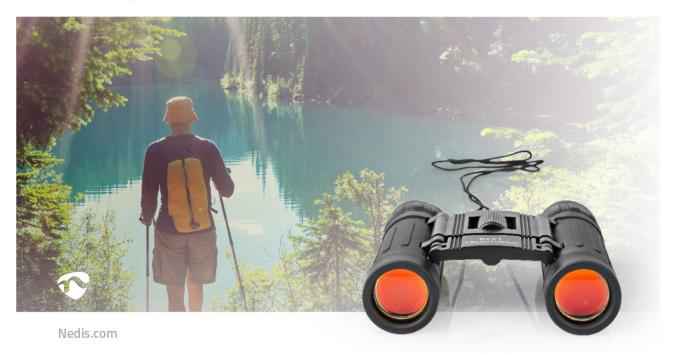

## Magnification: 8 x | Objective lens diameter: 21 mm | Field of view: 128 m | Travel bag included | Black

Brand: Nedis | Article number: SCBI1000BK | Product EAN number: 5412810330867 Inner Carton EAN: | Outer Carton EAN: 5412810382682

This lightweight binocular can easily be taken with you when you are hiking or travelling. The rubber grip on the housing makes sure you have a firm grip and offers good protection. The dioptric correction makes it possible to adapt the eye pieces to every eyesight.

The best viewing result with this binocular is during the day time.

This model is a Roof Prism type binocular.