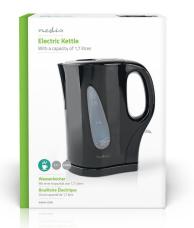

## 1.7 | | Plastic | Black | Strix<sup>®</sup> controller | Boil-dry protection

Brand: Nedis | Article number: KAWK115EBK | Product EAN number: 5412810330850 Inner Carton EAN: | Outer Carton EAN: 5412810372102

Fill the electric kettle with up to 1.7 litres of water to enjoy your cup of tea within minutes. The kettle features a wireless and lightweight design which makes filling and cleaning very easy.

## Features

- Wireless and lightweight design for easy filling and cleaning
- Automatic switch off when water boils plus boildry protection for extra safety

Nedis.co.uk/KAWK115EBK