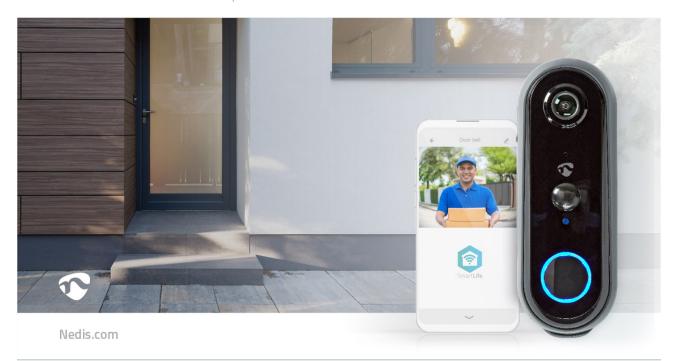

With this Nedis SmartLife video doorbell you always know there's someone at your door, no matter where you are. As soon as your visitor rings the doorbell or, thanks to the accurate PIR motion detector, even approaches your front door, you'll receive a push notification on your smartphone. You can then start a video call, asking the courier to drop off the parcel at your neighbours or tell that salesman you're not interested – all without opening the door.

Given that you're able to respond from any location in the world as long as your smartphone has an internet connection, this also increases home security, by making it seem like you're at home.

## **Features**

- Sends push notifications to your smartphone if someone approaches (PIR motion detector) or rings the bell
- Battery powered offering a 100% wireless solution
- Motion detection can also be deactivated (e.g. if your door faces the street directly)
- 2-way communication to talk to your visitors wherever you are
- Full HD recording (1080p) and digital zoom on your smartphone for a detailed view
- Recordings are stored on a MicroSD card up to 128 GB (not incl.) - watch back what happened